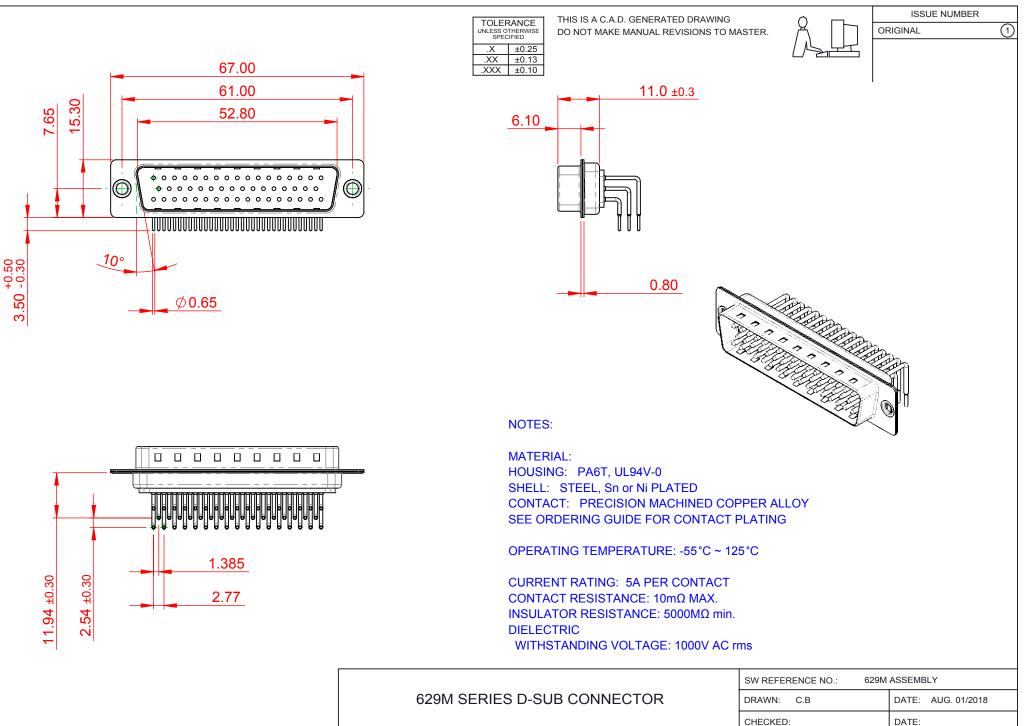

COMPLIANT

THIS SERIES FULLY CONFORMS TO THE EUROPEAN UNION DIRECTIVES 2011/65/EU FOR RoHS COMPLIANCY.

EDAC INC TORONTO, ONTARIO CANADA

THESE DRAWINGS AND SPECIFICATIONS ARE THE PROPERTY OF EDAC INC. AND SHALL NOT BE REPRODUCED, OR COPIED OR USED AS THE BASIS FOR THE MANUFACTURE OR SALE OF APPARATUS WITHOUT WRITTEN PERMISSION.

| SW REFERENCE NO.: 629M ASSEMBLY       |                    |
|---------------------------------------|--------------------|
| DRAWN: C.B                            | DATE: AUG. 01/2018 |
| CHECKED:                              | DATE:              |
| SCALE: 1:1                            | SHEET 1 OF 1       |
| DRAWING NUMBER: 629-M50-340-WT1 ISSUE |                    |
| PART NUMBER: 629-M50-340-WT1 1        |                    |