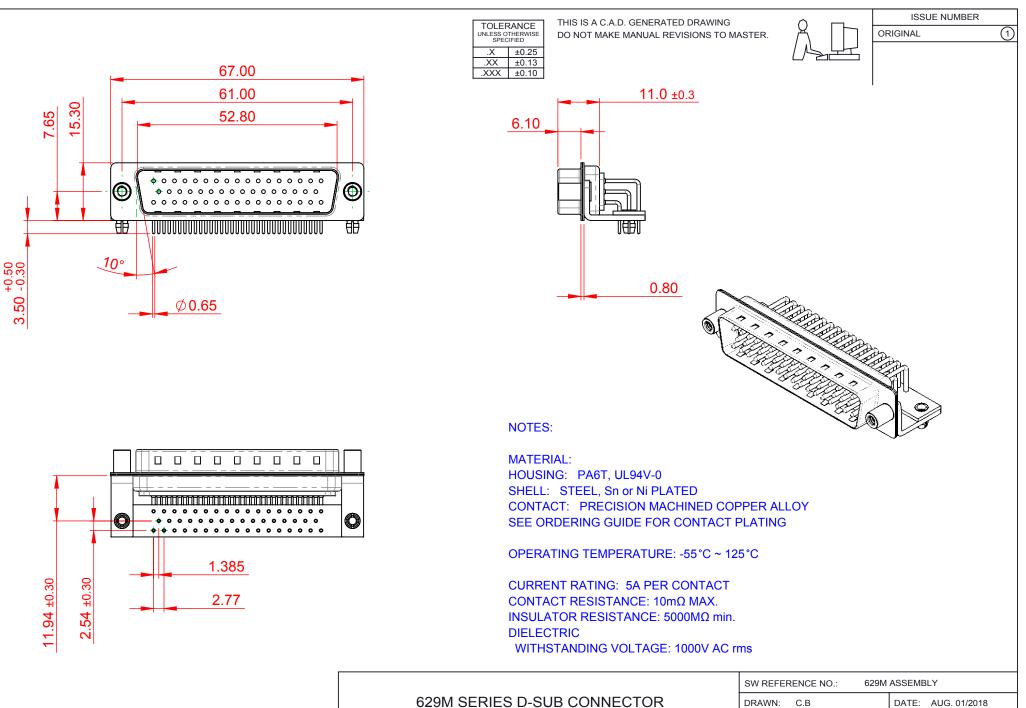

| <b>F</b> #HS |  |
|--------------|--|
| COMPLIANT    |  |

THIS SERIES FULLY CONFORMS TO THE EUROPEAN UNION DIRECTIVES 2011/65/EU FOR RoHS COMPLIANCY.

EDAC INC TORONTO, ONTARIO CANADA

THESE DRAWINGS AND SPECIFICATIONS ARE THE PROPERTY OF EDAC INC..AND SHALL NOT BE REPRODUCED, OR COPIED OR USED AS THE BASIS FOR THE MANUFACTURE OR SALE OF APPARATUS WITHOUT WRITTEN PERMISSION.

| SW REFERENCE NO.: 629M ASSEMBLY |                               |  |
|---------------------------------|-------------------------------|--|
| DRAWN: C.B                      | DATE: AUG. 01/2018            |  |
| CHECKED:                        | DATE:                         |  |
| SCALE: 1:1                      | SHEET 1 OF 1                  |  |
| DRAWING NUMBER: 629-M50-        | IUMBER: 629-M50-340-WT5 ISSUE |  |
| PART NUMBER: 629-M50-340-WT5 1  |                               |  |