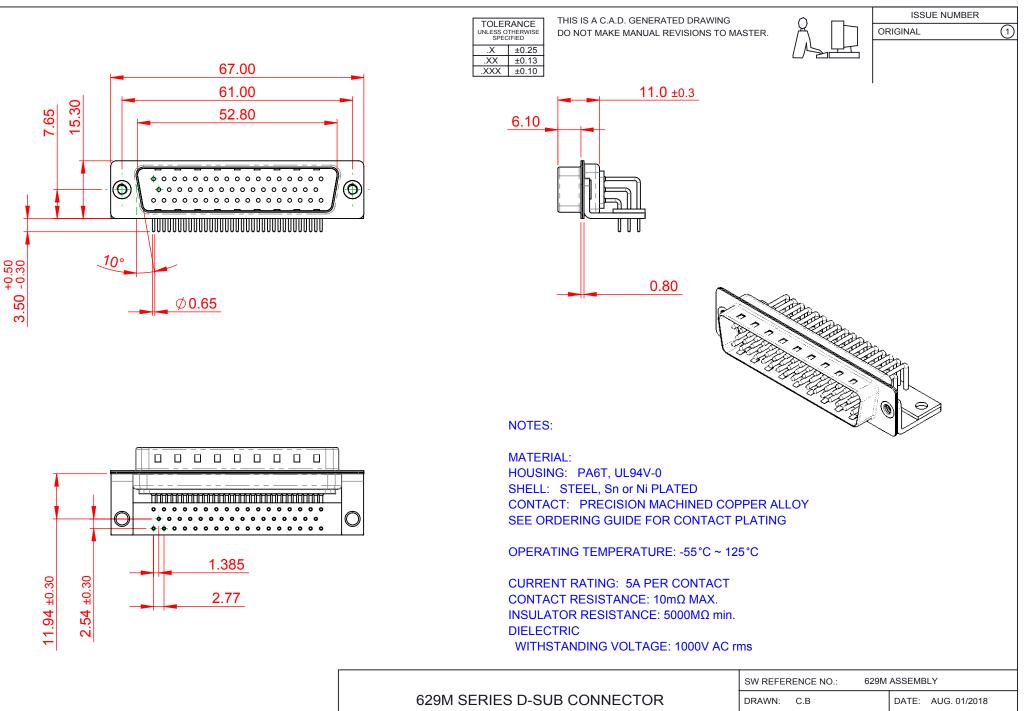

COMPLIANT

THIS SERIES FULLY CONFORMS TO THE EUROPEAN UNION DIRECTIVES 2011/65/EU FOR RoHS COMPLIANCY.

EDAC INC TORONTO, ONTARIO CANADA

THESE DRAWINGS AND SPECIFICATIONS ARE THE PROPERTY OF EDAC INC. AND SHALL NOT BE REPRODUCED, OR COPIED OR USED AS THE BASIS FOR THE MANUFACTURE OR SALE OF APPARATUS WITHOUT WRITTEN PERMISSION.

| SW REFERENCE NO.: 629M ASSEMBLY       |                    |
|---------------------------------------|--------------------|
| DRAWN: C.B                            | DATE: AUG. 01/2018 |
| CHECKED:                              | DATE:              |
| SCALE: 1:1                            | SHEET 1 OF 1       |
| DRAWING NUMBER: 629-M50-640-BN4 ISSUE |                    |
| PART NUMBER: 629-M50-640-BN4 1        |                    |