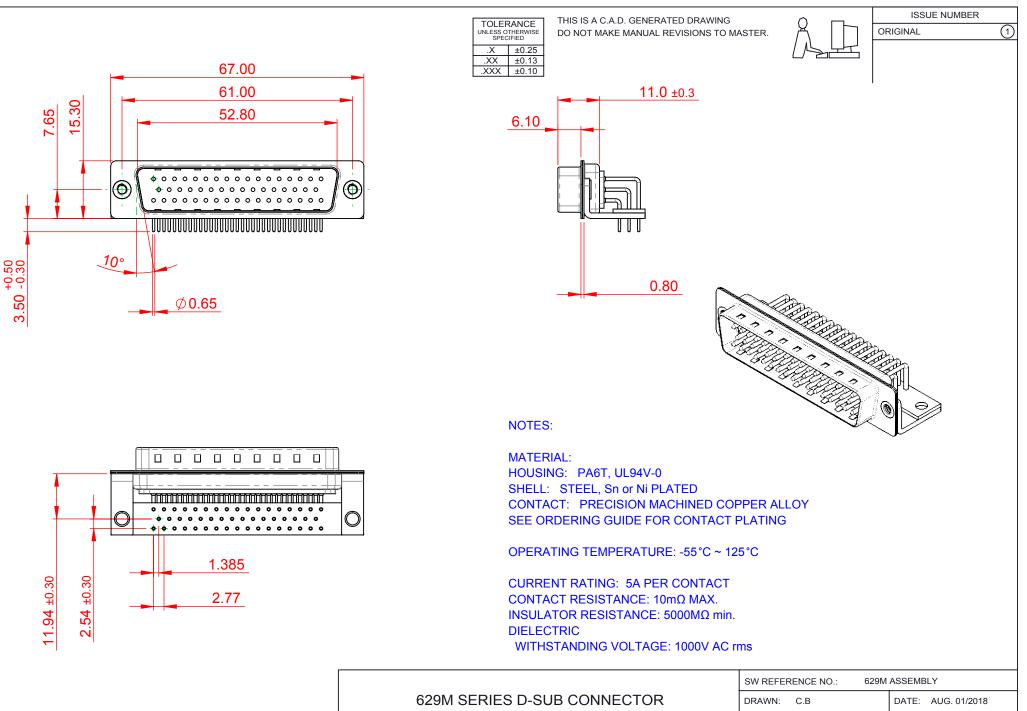

COMPLIANT

THIS SERIES FULLY CONFORMS TO THE EUROPEAN UNION DIRECTIVES 2011/65/EU FOR RoHS COMPLIANCY.

EDAC INC TORONTO, ONTARIO CANADA

THESE DRAWINGS AND SPECIFICATIONS ARE THE PROPERTY OF EDAC INC. AND SHALL NOT BE REPRODUCED, OR COPIED OR USED AS THE BASIS FOR THE MANUFACTURE OR SALE OF APPARATUS WITHOUT WRITTEN PERMISSION.

| SW REFERENCE NO.: 629M ASSEMBLY       |                    |
|---------------------------------------|--------------------|
| DRAWN: C.B                            | DATE: AUG. 01/2018 |
| CHECKED:                              | DATE:              |
| SCALE: 1:1                            | SHEET 1 OF 1       |
| DRAWING NUMBER: 629-M50-640-BT4 ISSUE |                    |
| PART NUMBER: 629-M50-640-BT4 1        |                    |