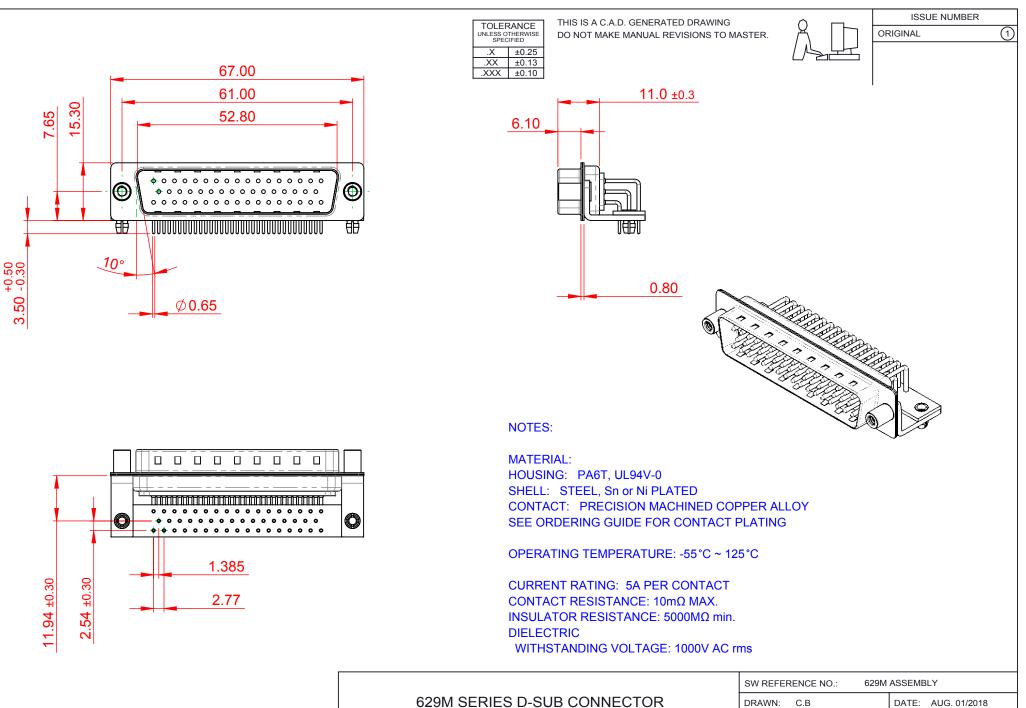

| <b>F</b> #HS |  |
|--------------|--|
| COMPLIANT    |  |

THIS SERIES FULLY CONFORMS TO THE EUROPEAN UNION DIRECTIVES 2011/65/EU FOR RoHS COMPLIANCY.

EDAC INC TORONTO, ONTARIO CANADA

THESE DRAWINGS AND SPECIFICATIONS ARE THE PROPERTY OF EDAC INC..AND SHALL NOT BE REPRODUCED, OR COPIED OR USED AS THE BASIS FOR THE MANUFACTURE OR SALE OF APPARATUS WITHOUT WRITTEN PERMISSION.

| SW REFERENCE NO.: 629M ASSEMBLY       |                    |  |
|---------------------------------------|--------------------|--|
| DRAWN: C.B                            | DATE: AUG. 01/2018 |  |
| CHECKED:                              | DATE:              |  |
| SCALE: 1:1                            | SHEET 1 OF 1       |  |
| DRAWING NUMBER: 629-M50-640-BT5 ISSUE |                    |  |
| PART NUMBER: 629-M50-640-BT5 1        |                    |  |