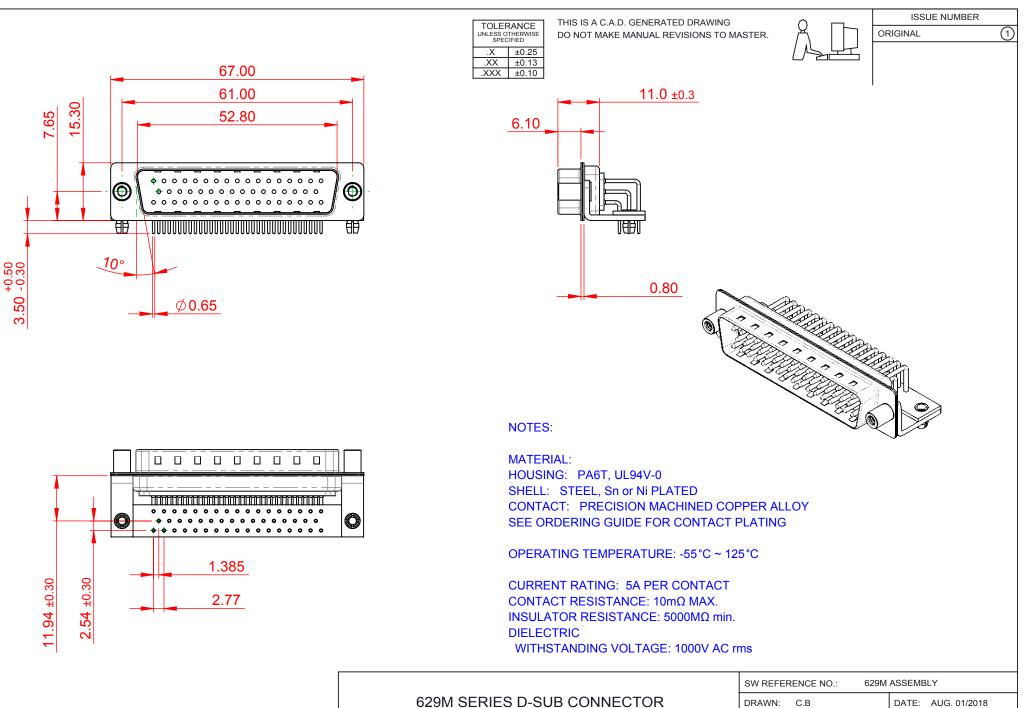

| <b>F</b> #HS |  |
|--------------|--|
| COMPLIANT    |  |

THIS SERIES FULLY CONFORMS TO THE EUROPEAN UNION DIRECTIVES 2011/65/EU FOR RoHS COMPLIANCY.

EDAC INC TORONTO, ONTARIO CANADA

THESE DRAWINGS AND SPECIFICATIONS ARE THE PROPERTY OF EDAC INC..AND SHALL NOT BE REPRODUCED, OR COPIED OR USED AS THE BASIS FOR THE MANUFACTURE OR SALE OF APPARATUS WITHOUT WRITTEN PERMISSION.

| SW REFERENCE NO.: 629M ASSEMBLY       |                    |  |
|---------------------------------------|--------------------|--|
| DRAWN: C.B                            | DATE: AUG. 01/2018 |  |
| CHECKED:                              | DATE:              |  |
| SCALE: 1:1                            | SHEET 1 OF 1       |  |
| DRAWING NUMBER: 629-M50-640-WN5 ISSUE |                    |  |
| PART NUMBER: 629-M50-640-WN5 1        |                    |  |