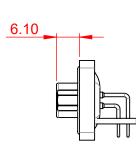

.XX ±0.13

.XXX ±0.10

MATERIAL: HOUSING: SHELL: CONTACT:

PA6T, UL94V-0 STEEL, NICKEL PLATED PRECISION MACHINED COPPER ALLOY, 30µ GOLD PLATED

OPERATING TEMPERATURE: -25°C TO 85°C

|                                                                                                                                                                                                          | SW REFERENCE NO.: 629W ASSEMBLY        | SW REFERENCE NO.: 629W ASSEMBLY |  |
|----------------------------------------------------------------------------------------------------------------------------------------------------------------------------------------------------------|----------------------------------------|---------------------------------|--|
| 629W SERIES D-SUB CONNECTOR                                                                                                                                                                              | DRAWN: C.B DATE: AUG. 07               | /2018                           |  |
|                                                                                                                                                                                                          | CHECKED: DATE:                         |                                 |  |
| EDAC INC<br>TORONTO, ONTARIO<br>CANADA<br>EDAC INC<br>TORONTO, ONTARIO<br>CANADA<br>EDAC INC<br>ARE THE PROPERTY OF EDAC INC., AND<br>SHALL NOT BE REPRODUCED, OR COPIED<br>OR USED AS THE BASIS FOR THE | I JOALL. I.I JOILLI I C                | F 1                             |  |
|                                                                                                                                                                                                          | DR THE DRAWING NUMBER: 629-W15-640-015 | ISSUE                           |  |
| UR CONNECTION TO QUALITY & SERVICE MANUFACTURE OR SALE WITHOUT WRITTEN PERM                                                                                                                              |                                        | 1                               |  |