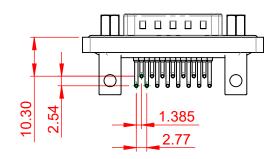

.XX ±0.13

.XXX ±0.10

MATERIAL: HOUSING: SHELL: CONTACT:

PA6T, UL94V-0 STEEL, NICKEL PLATED PRECISION MACHINED COPPER ALLOY, 30µ GOLD PLATED

OPERATING TEMPERATURE: -25°C TO 85°C

|                                                                                                                                                                                                          | SW REFERENCE NO.: 629W ASSEMBLY        | SW REFERENCE NO.: 629W ASSEMBLY |  |
|----------------------------------------------------------------------------------------------------------------------------------------------------------------------------------------------------------|----------------------------------------|---------------------------------|--|
| 629W SERIES D-SUB CONNECTOR                                                                                                                                                                              | DRAWN: C.B DATE: AUG. 07               | /2018                           |  |
|                                                                                                                                                                                                          | CHECKED: DATE:                         |                                 |  |
| EDAC INC<br>TORONTO, ONTARIO<br>CANADA<br>EDAC INC<br>TORONTO, ONTARIO<br>CANADA<br>EDAC INC<br>ARE THE PROPERTY OF EDAC INC., AND<br>SHALL NOT BE REPRODUCED, OR COPIED<br>OR USED AS THE BASIS FOR THE | I JOALL. I.I JOILLI I C                | F 1                             |  |
|                                                                                                                                                                                                          | DR THE DRAWING NUMBER: 629-W15-640-015 | ISSUE                           |  |
| UR CONNECTION TO QUALITY & SERVICE MANUFACTURE OR SALE WITHOUT WRITTEN PERM                                                                                                                              |                                        | 1                               |  |