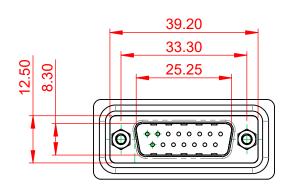

.XX ±0.13

.XXX ±0.10

MATERIAL: HOUSING: SHELL: CONTACT:

PA6T, UL94V-0 STEEL, NICKEL PLATED PRECISION MACHINED COPPER ALLOY, 30µ GOLD PLATED

OPERATING TEMPERATURE: -25°C TO 85°C

|                                                                                                                                                                                                          | SW REFERENCE NO.: 629W ASSEMBLY        | SW REFERENCE NO.: 629W ASSEMBLY |  |
|----------------------------------------------------------------------------------------------------------------------------------------------------------------------------------------------------------|----------------------------------------|---------------------------------|--|
| 629W SERIES D-SUB CONNECTOR                                                                                                                                                                              | DRAWN: C.B DATE: AUG. 07               | /2018                           |  |
|                                                                                                                                                                                                          | CHECKED: DATE:                         |                                 |  |
| EDAC INC<br>TORONTO, ONTARIO<br>CANADA<br>EDAC INC<br>TORONTO, ONTARIO<br>CANADA<br>EDAC INC<br>ARE THE PROPERTY OF EDAC INC., AND<br>SHALL NOT BE REPRODUCED, OR COPIED<br>OR USED AS THE BASIS FOR THE | I JOALL. I.I JOILLI I C                | F 1                             |  |
|                                                                                                                                                                                                          | DR THE DRAWING NUMBER: 629-W15-640-015 | ISSUE                           |  |
| UR CONNECTION TO QUALITY & SERVICE MANUFACTURE OR SALE WITHOUT WRITTEN PERM                                                                                                                              |                                        | 1                               |  |