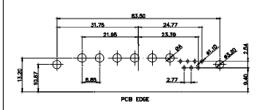

THIS IS A C.A.D. GENERATED DRAWING DO NOT MAKE MANUAL REVISIONS TO MASTER.

**ISSUE NUMBER** SEE SHEET 1

3W3 / 3WK3

5W1 Male/Female

7W2 Male/Female

11W1 Male/Female

21W4 Male/Female

27W2 Male/Female

PCB EDGE

22.70 2.77 PCB EDGE

21W1 Male/Female

| CURRENT RATING / ØA |
|---------------------|
| 10A / 2.2           |
| 20A / 3.3           |
| 30A / 3.7           |
| 40A / 4.2           |

17W2 Male/Female