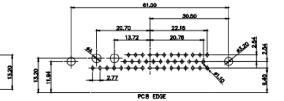

13W3 Male

25W3 Male

24.77

23.3

31.75

21.9

PCB EDGE

36W4 Female

13W6 Male

22.18

2.77

47W1 Male

20.78

20.70

13.72

PCB EDGE