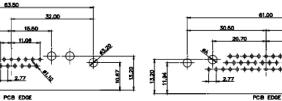

DGE

8W8 Male



PCB EDGE



PCB EDGE

2.77 PCB EDGE

5W5 Female



8W8 Female



PCB EDGE

22.70 2.77 PCB EDGE

21W1 Male/Female



| CURRENT RATING / ØA |
|---------------------|
| 10A / 2.2           |
| 20A / 3.3           |
| 30A / 3.7           |
| 40A / 4.2           |





17W2 Male/Female

COMBINATION D-SUB

EDAC INC

TORONTO, ONTARIO

CANADA

YOUR CONNECTION TO QUALITY & SERVICE







THIS IS A C.A.D. GENERATED DRAWING TOLERANCE UNLESS OTHERWISE SPECIFIED DO NOT MAKE MANUAL REVISIONS TO MASTER. .X ±0.25















13W3 Male





25W3 Male





24.77

23.3



31.75

21.9

PCB EDGE

36W4 Female



13W6 Male





22.18

2.77

47W1 Male

20.78

20.70

13.72

PCB EDGE

13W6 Female

17W5 Female

.XX ±0.13 .XXX ±0.05

9W4 Female

13W3 Female

## 43W2 Female

47W1 Female















|                                                                                                   | COMBINATION D-SUB                    |                                                                                                                                                                                                                | SW REFERENCE NO.: 629 COMBO ASSEMBLY |                  |       |
|---------------------------------------------------------------------------------------------------|--------------------------------------|----------------------------------------------------------------------------------------------------------------------------------------------------------------------------------------------------------------|-------------------------------