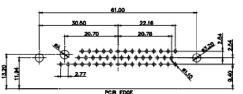

E

8W8 Male



PCB EDGE



PCB EDGE

2.77 PCB EDGE

5W5 Female



8W8 Female



PCB EDGE

22.70 2.77 PCB EDGE

21W1 Male/Female



| CURRENT RATING / ØA |
|---------------------|
| 10A / 2.2           |
| 20A / 3.3           |
| 30A / 3.7           |
| 40A / 4.2           |





17W2 Male/Female

COMBINATION D-SUB

EDAC INC

TORONTO, ONTARIO

CANADA

YOUR CONNECTION TO QUALITY & SERVICE







THIS IS A C.A.D. GENERATED DRAWING TOLERANCE UNLESS OTHERWISE SPECIFIED DO NOT MAKE MANUAL REVISIONS TO MASTER. .X ±0.25















13W3 Male





25W3 Male





24.77

23.3



31.75

21.9

PCB EDGE

36W4 Female



13W6 Male





22.18

2.77

47W1 Male

20.78

20.70

13.72

PCB EDGE

13W6 Female

17W5 Female

.XX ±0.13 .XXX ±0.05

9W4 Female

13W3 Female

## 43W2 Female

47W1 Female















|                                                                                                   | COMBINATION D-SUB                    |                                                                                                                                                                                                                | SW REFERENCE NO.: 629 COMBO ASSEMBLY |                  |       |
|---------------------------------------------------------------------------------------------------|--------------------------------------|----------------------------------------------------------------------------------------------------------------------------------------------------------------------------------------------------------------|---------------------------------