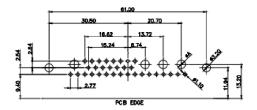

THIS IS A C.A.D. GENERATED DRAWING DO NOT MAKE MANUAL REVISIONS TO MASTER.

**ISSUE NUMBER** SEE SHEET 1

3W3 / 3WK3

5W1 Male/Female

7W2 Male/Female

11W1 Male/Female

21W4 Male/Female

27W2 Male/Female

PCB EDGE

22.70 2.77 PCB EDGE

21W1 Male/Female

| CURRENT RATING / ØA |
|---------------------|
| 10A / 2.2           |
| 20A / 3.3           |
| 30A / 3.7           |
| 40A / 4.2           |

17W2 Male/Female