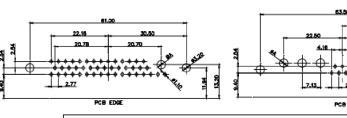

EDGE

8W8 Male



PCB EDGE



PCB EDGE

2.77 PCB EDGE

5W5 Female



8W8 Female



PCB EDGE

22.70 2.77 PCB EDGE

21W1 Male/Female



| CURRENT RATING / ØA |
|---------------------|
| 10A / 2.2           |
| 20A / 3.3           |
| 30A / 3.7           |
| 40A / 4.2           |





17W2 Male/Female

COMBINATION D-SUB

EDAC INC

TORONTO, ONTARIO

CANADA

YOUR CONNECTION TO QUALITY & SERVICE







THIS IS A C.A.D. GENERATED DRAWING TOLERANCE UNLESS OTHERWISE SPECIFIED DO NOT MAKE MANUAL REVISIONS TO MASTER. .X ±0.25















13W3 Male





25W3 Male





24.77

23.3



31.75

21.9

PCB EDGE

36W4 Female



13W6 Male





22.18

2.77

47W1 Male

20.78

20.70

13.72

PCB EDGE

13W6 Female

17W5 Female

.XX ±0.13 .XXX ±0.05

9W4 Female

13W3 Female

## 43W2 Female

47W1 Female















|                                                                                                   | COMBINATION D-SUB                    |                                                                                                                                                                                                                | SW REFERENCE NO.: 629 COMBO ASSEMBLY |                  |       |
|---------------------------------------------------------------------------------------------------|--------------------------------------|----------------------------------------------------------------------------------------------------------------------------------------------------------------------------------------------------------------|-----------------------------