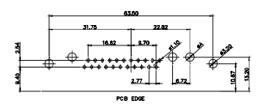

011/65/EU FOR RoHS COMPLIANCY.





THIS IS A C.A.D. GENERATED DRAWING DO NOT MAKE MANUAL REVISIONS TO MASTER.



**ISSUE NUMBER** SEE SHEET 1



3W3 / 3WK3

5W1 Male/Female

7W2 Male/Female

11W1 Male/Female



21W4 Male/Female

27W2 Male/Female



5W5 Male



PCB EDGE

8W8 Male



PCB EDGE



PCB EDGE

2.77 PCB EDGE

5W5 Female



8W8 Female



PCB EDGE

22.70 2.77 PCB EDGE

21W1 Male/Female



| CURRENT RATING / ØA |
|---------------------|
| 10A / 2.2           |
| 20A / 3.3           |
| 30A / 3.7           |
| 40A / 4.2           |





17W2 Male/Female

COMBINATION D-SUB

EDAC INC

TORONTO, ONTARIO

CANADA

YOUR CONNECTION TO QUALITY & SERVICE







THIS IS A C.A.D. GENERATED DRAWING TOLERANCE UNLESS OTHERWISE SPECIFIED DO NOT MAKE MANUAL REVISIONS TO MASTER. .X ±0.25















13W3 Male





25W3 Male





24.77

23.3



31.75

21.9

PCB EDGE

36W4 Female



13W6 Male





22.18

2.77

47W1 Male

20.78

20.70

13.72

PCB EDGE

13W6 Female

17W5 Female

.XX ±0.13 .XXX ±0.05

9W4 Female

13W3 Female

## 43W2 Female

47W1 Female















|                                                                                                   | COMBINATION D-SUB                    |                                                                                                                                                                                                                | SW REFERENCE NO.: 629 COMBO ASSEMBLY |                  |       |
|---------------------------------------------------------------------------------------------------|------------