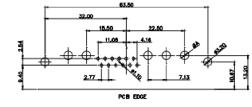

13W6 Male

22.18

2.77

47W1 Male

20.78

20.70

13.72

PCB EDGE

13W6 Female

17W5 Female

.XX ±0.13 .XXX ±0.05

9W4 Female

13W3 Female