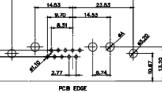

PCB EDGE

22.70 2.77 PCB EDGE

21W1 Male/Female

| CURRENT RATING / ØA |
|---------------------|
| 10A / 2.2           |
| 20A / 3.3           |
| 30A / 3.7           |
| 40A / 4.2           |

17W2 Male/Female