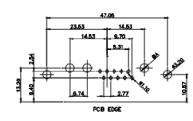

PCB EDGE

22.70 2.77 PCB EDGE

21W1 Male/Female

| CURRENT RATING / ØA |
|---------------------|
| 10A / 2.2           |
| 20A / 3.3           |
| 30A / 3.7           |
| 40A / 4.2           |

17W2 Male/Female