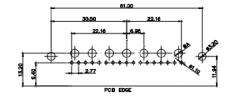

PCB EDGE

22.70 2.77 PCB EDGE

21W1 Male/Female

| CURRENT RATING / ØA |
|---------------------|
| 10A / 2.2           |
| 20A / 3.3           |
| 30A / 3.7           |
| 40A / 4.2           |

17W2 Male/Female