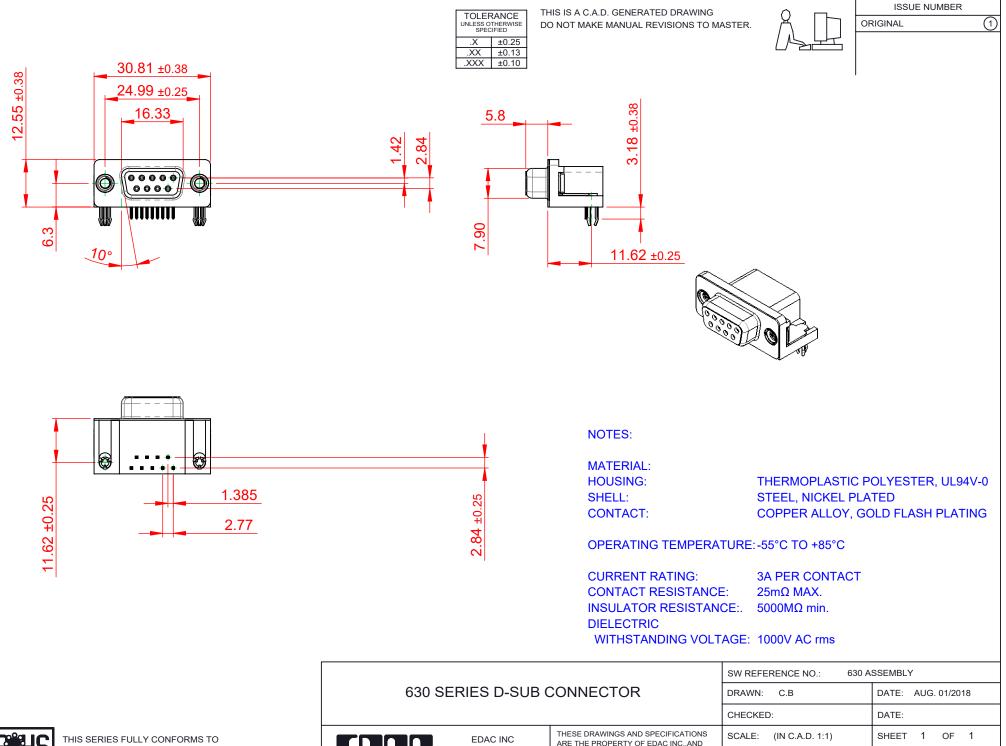

THE EUROPEAN UNION DIRECTIVES 2011/65/EU FOR RoHS COMPLIANCY.

COMPLIANT

|                                      |                            |                                                                                                                                             | CHECKED:            |                                | DATE:  |
|--------------------------------------|----------------------------|---------------------------------------------------------------------------------------------------------------------------------------------|---------------------|--------------------------------|--------|
|                                      | EDAC INC                   | THESE DRAWINGS AND SPECIFICATIONS<br>ARE THE PROPERTY OF EDAC INC.,AND<br>SHALL NOT BE REPRODUCED,OR COPIED<br>OR USED AS THE BASIS FOR THE | SCALE: (IN C.A.D. 1 | :1)                            | SHEET  |
|                                      | TORONTO, ONTARIO<br>CANADA |                                                                                                                                             | DRAWING NUMBER:     | RAWING NUMBER: 630-009-240-045 |        |
| YOUR CONNECTION TO QUALITY & SERVICE |                            | MANUFACTURE OR SALE OF APPARATUS<br>WITHOUT WRITTEN PERMISSION.                                                                             | PART NUMBER:        | 630-009-2                      | 40-045 |