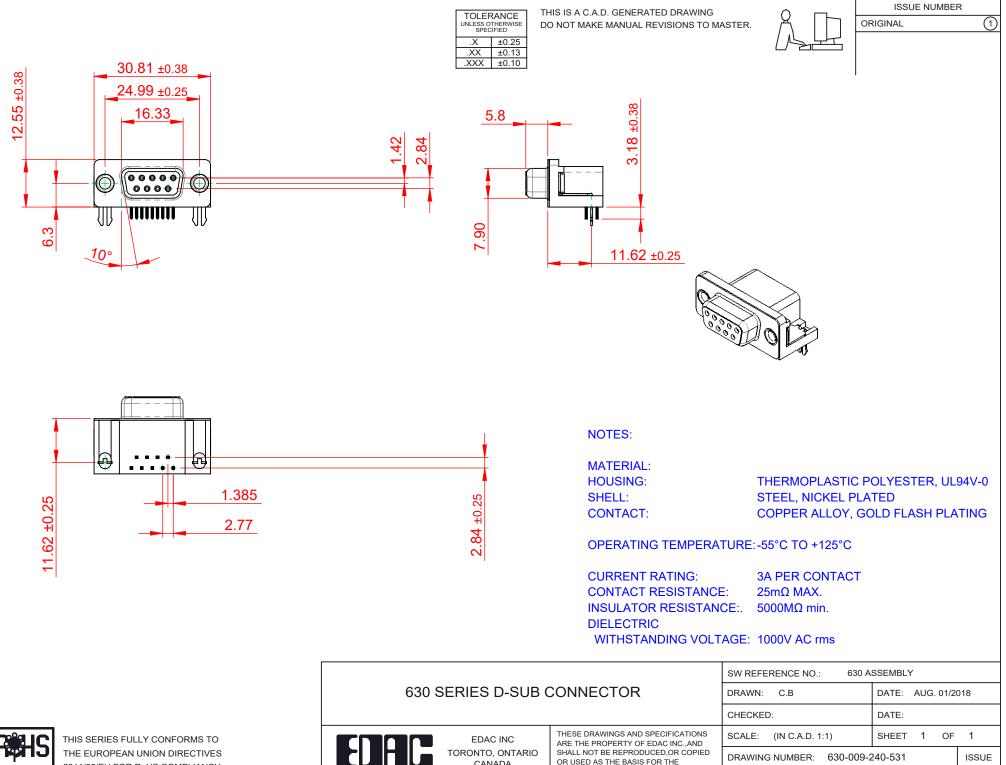

THE EUROPEAN UNION DIRECTIVES 2011/65/EU FOR RoHS COMPLIANCY. COMPLIANT

|                                      |                            |                                                                                                                                             | CHECKED:                        |           | DATE:  |
|--------------------------------------|----------------------------|---------------------------------------------------------------------------------------------------------------------------------------------|---------------------------------|-----------|--------|
|                                      | EDAC INC                   | THESE DRAWINGS AND SPECIFICATIONS<br>ARE THE PROPERTY OF EDAC INC.,AND<br>SHALL NOT BE REPRODUCED,OR COPIED<br>OR USED AS THE BASIS FOR THE | SCALE: (IN C.A.D. 1             | :1)       | SHEET  |
|                                      | TORONTO, ONTARIO<br>CANADA |                                                                                                                                             | DRAWING NUMBER: 630-009-240-531 |           | 40-531 |
| YOUR CONNECTION TO QUALITY & SERVICE |                            | MANUFACTURE OR SALE OF APPARATUS<br>WITHOUT WRITTEN PERMISSION.                                                                             | PART NUMBER:                    | 630-009-2 | 40-531 |