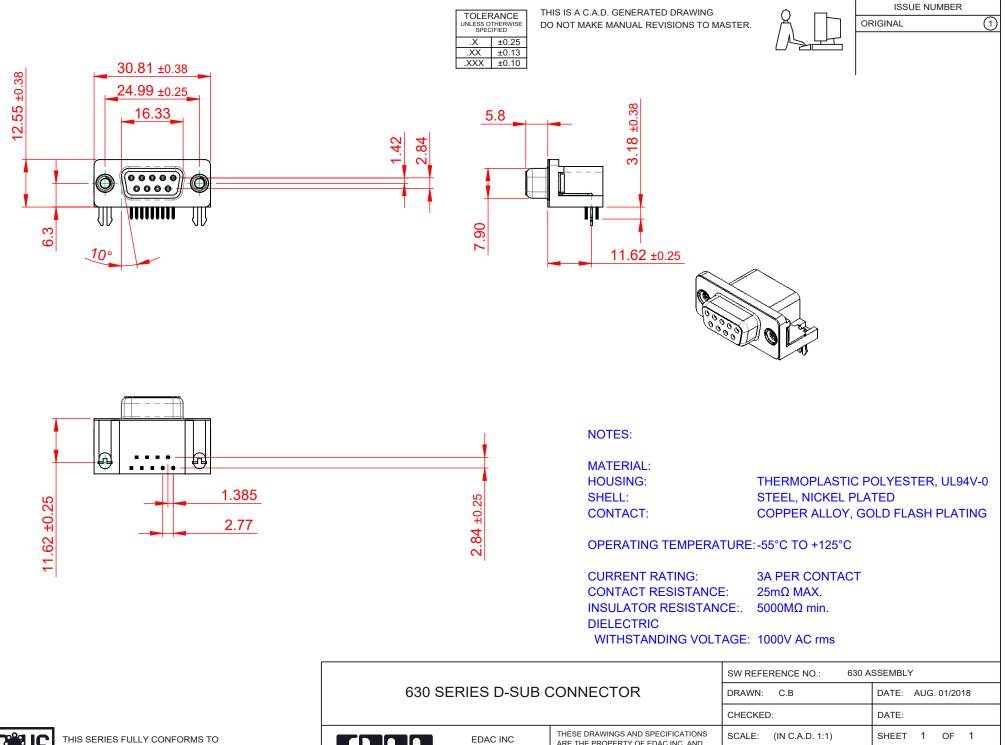

THE EUROPEAN UNION DIRECTIVES 2011/65/EU FOR RoHS COMPLIANCY. COMPLIANT

|                                      |                            |                                                                                                                                             |                             |              |           | DATE.   |
|--------------------------------------|----------------------------|---------------------------------------------------------------------------------------------------------------------------------------------|-----------------------------|--------------|-----------|---------|
|                                      |                            |                                                                                                                                             | CHECKED:                    |              | DATE:     |         |
|                                      | EDAC INC                   | THESE DRAWINGS AND SPECIFICATIONS<br>ARE THE PROPERTY OF EDAC INC.,AND<br>SHALL NOT BE REPRODUCED,OR COPIED<br>OR USED AS THE BASIS FOR THE | SCALE:                      | (IN C.A.D. 1 | :1)       | SHEET   |
|                                      | TORONTO, ONTARIO<br>CANADA |                                                                                                                                             | DRAWING NUMBER: 630-009-240 |              |           | 240-535 |
| YOUR CONNECTION TO QUALITY & SERVICE |                            | MANUFACTURE OR SALE OF APPARATUS<br>WITHOUT WRITTEN PERMISSION.                                                                             | PART NUM                    | IBER:        | 630-009-2 | 240-535 |