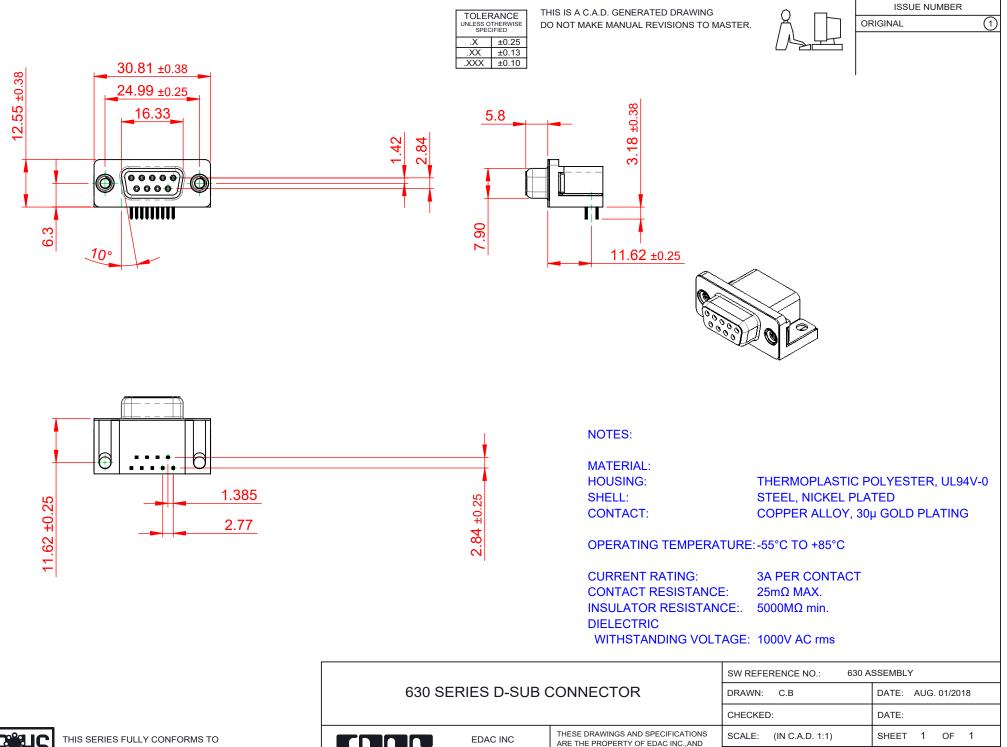

THE EUROPEAN UNION DIRECTIVES 2011/65/EU FOR RoHS COMPLIANCY. COMPLIANT

|                                      |                            |                                                                                                                                             | CHECKED:            |                         | DATE:   |
|--------------------------------------|----------------------------|---------------------------------------------------------------------------------------------------------------------------------------------|---------------------|-------------------------|---------|
|                                      | EDAC INC                   | THESE DRAWINGS AND SPECIFICATIONS<br>ARE THE PROPERTY OF EDAC INC.,AND<br>SHALL NOT BE REPRODUCED,OR COPIED<br>OR USED AS THE BASIS FOR THE | SCALE: (IN C.A.D. 1 | :1)                     | SHEET   |
|                                      | TORONTO, ONTARIO<br>CANADA |                                                                                                                                             | DRAWING NUMBER:     | NUMBER: 630-009-640-015 |         |
| YOUR CONNECTION TO QUALITY & SERVICE |                            | MANUFACTURE OR SALE OF APPARATUS<br>WITHOUT WRITTEN PERMISSION.                                                                             | PART NUMBER:        | 630-009-6               | 640-015 |