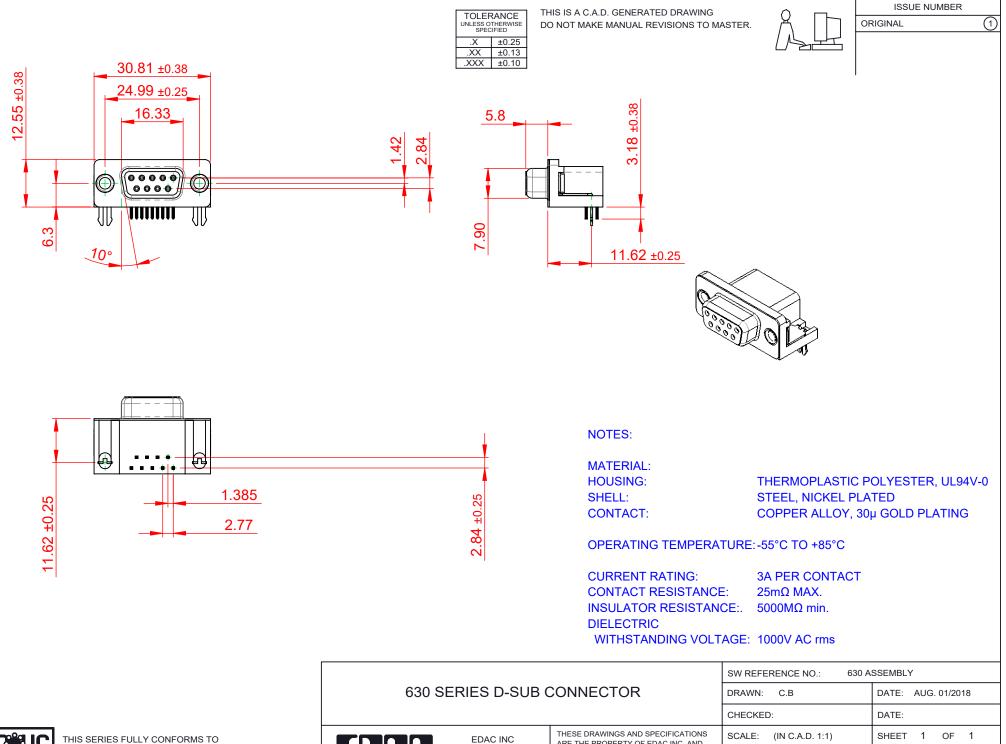

YOUR CONN

THE EUROPEAN UNION DIRECTIVES 2011/65/EU FOR RoHS COMPLIANCY. COMPLIANT

|                                        |                                                                                                                                             | CHECKED:              |   |
|----------------------------------------|---------------------------------------------------------------------------------------------------------------------------------------------|-----------------------|---|
| EDAC INC<br>TORONTO, ONTARIO<br>CANADA | THESE DRAWINGS AND SPECIFICATIONS<br>ARE THE PROPERTY OF EDAC INC.,AND<br>SHALL NOT BE REPRODUCED,OR COPIED<br>OR USED AS THE BASIS FOR THE | SCALE: (IN C.A.D. 1:1 | ) |
|                                        |