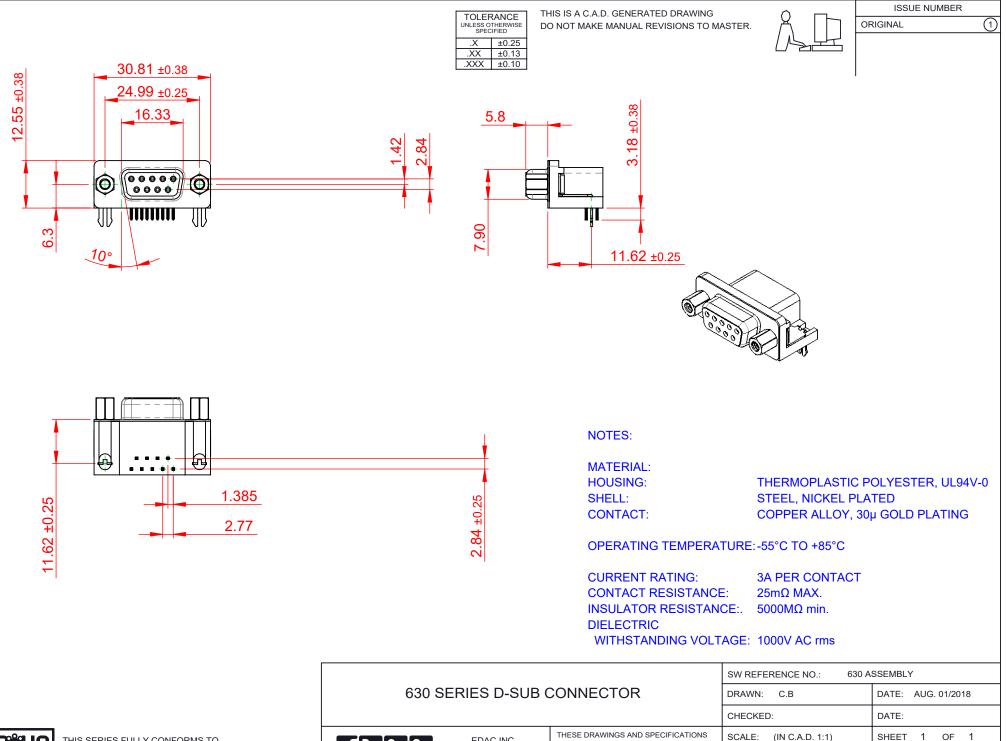

THIS SERIES FULLY CONFORMS TO THE EUROPEAN UNION DIRECTIVES 2011/65/EU FOR RoHS COMPLIANCY. COMPLIANT

| 630 SERIES D-SUB CONNECTOR           |                                                                                                                                                                                                                | DRAWN: C.B                      |            | DATE:  | AUG. 0' |
|--------------------------------------|----------------------------------------------------------------------------------------------------------------------------------------------------------------------------------------------------------------|---------------------------------|------------|--------|---------|
|                                      |                                                                                                                                                                                                                | CHECKED:                        |            | DATE:  |         |
| EDAC INC                             | THESE DRAWINGS AND SPECIFICATIONS<br>ARE THE PROPERTY OF EDAC INC.,AND<br>SHALL NOT BE REPRODUCED,OR COPIED<br>OR USED AS THE BASIS FOR THE<br>MANUFACTURE OR SALE OF APPARATUS<br>WITHOUT WRITTEN PERMISSION. | SCALE: (IN C.A.D. 1:1)          | ) :        | SHEET  | 1 0     |
| YOUR CONNECTION TO QUALITY & SERVICE |                                                                                                                                                                                                                | DRAWING NUMBER: 630-009-640-033 |            |        |         |
|                                      |                                                                                                                                                                                                                | PART NUMBER: 6                  | 630-009-64 | 40-033 |         |