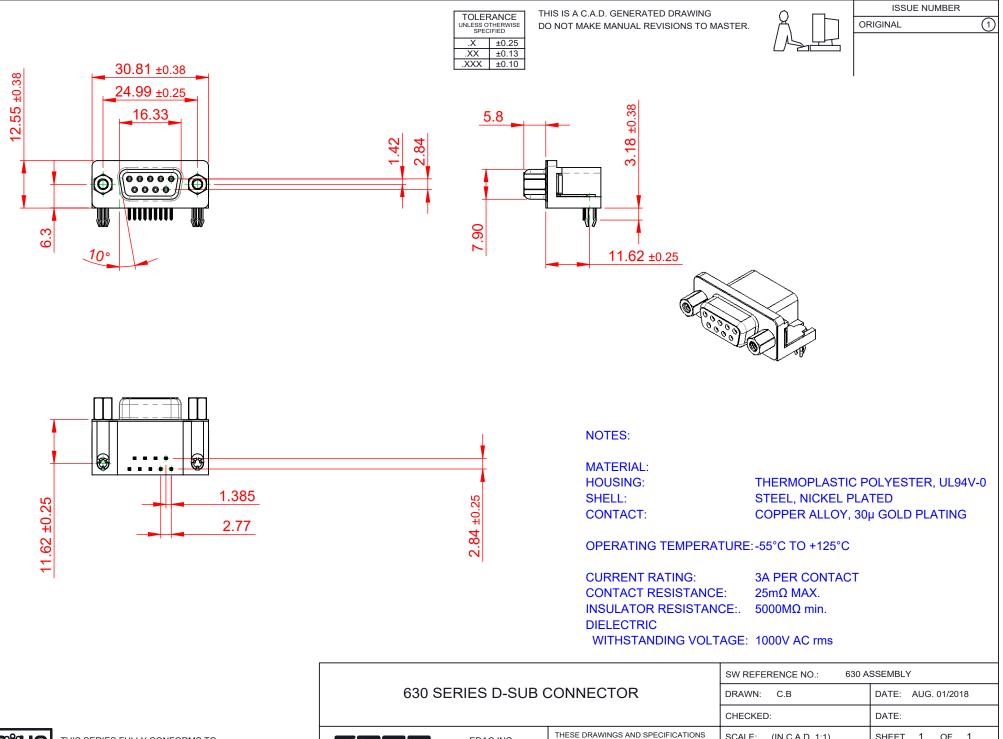

COMPLIANT

THIS SERIES FULLY CONFORMS TO THE EUROPEAN UNION DIRECTIVES 2011/65/EU FOR RoHS COMPLIANCY.

| 630 SERIES D-SUB (                     | DRAWN: C.B                                                                                                                                                                                                     |                            | DATE: AUG. 01/2018 |         |    |       |
|----------------------------------------|----------------------------------------------------------------------------------------------------------------------------------------------------------------------------------------------------------------|----------------------------|--------------------|---------|----|-------|
|                                        |                                                                                                                                                                                                                | CHECKED:                   |                    | DATE:   |    |       |
| EDAC INC<br>TORONTO, ONTARIO<br>CANADA | THESE DRAWINGS AND SPECIFICATIONS<br>ARE THE PROPERTY OF EDAC INC.,AND<br>SHALL NOT BE REPRODUCED,OR COPIED<br>OR USED AS THE BASIS FOR THE<br>MANUFACTURE OR SALE OF APPARATUS<br>WITHOUT WRITTEN PERMISSION. | SCALE: (IN C.A.D.          | 1:1)               | SHEET 1 | OF | 1     |
|                                        |                                                                                                                                                                                                                | DRAWING NUMBER: 630-009-64 |                    | 640-543 |    | ISSUE |
| YOUR CONNECTION TO QUALITY & SERVICE   |                                                                                                                                                                                                                | PART NUMBER:               | 630-009-6          | 640-543 |    | 1     |