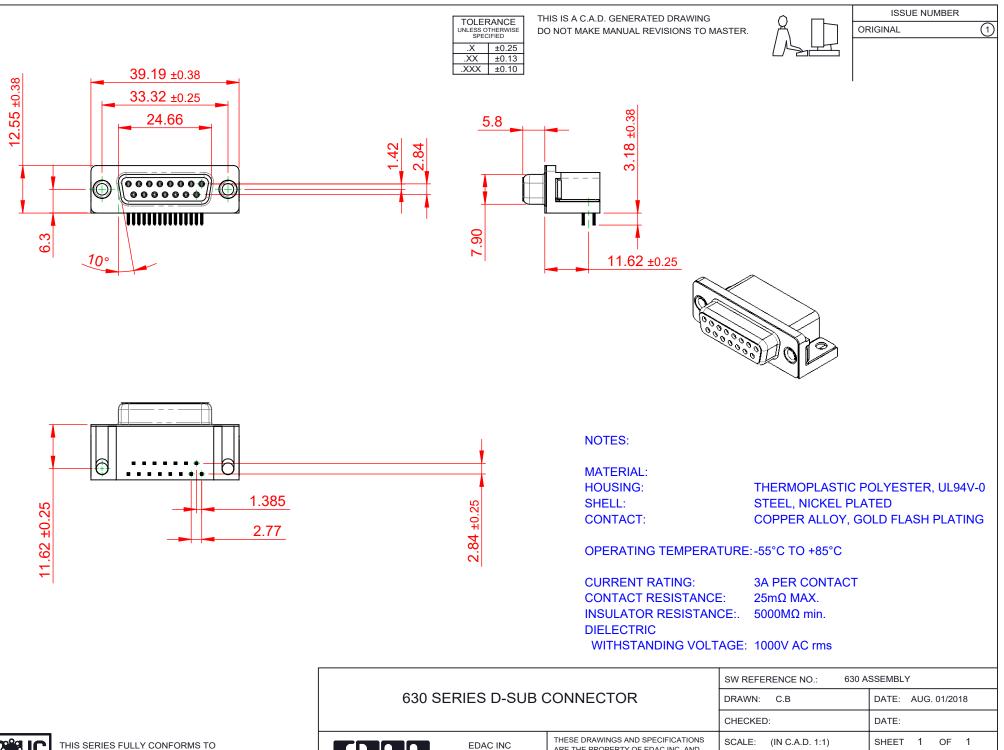

THE EUROPEAN UNION DIRECTIVES 2011/65/EU FOR RoHS COMPLIANCY. COMPLIANT

|                                        |                                                                                                                                                                                                                | CHECKED:                 | DATE:   |
|----------------------------------------|----------------------------------------------------------------------------------------------------------------------------------------------------------------------------------------------------------------|--------------------------|---------|
| EDAC INC<br>TORONTO, ONTARIO<br>CANADA | THESE DRAWINGS AND SPECIFICATIONS<br>ARE THE PROPERTY OF EDAC INC.,AND<br>SHALL NOT BE REPRODUCED,OR COPIED<br>OR USED AS THE BASIS FOR THE<br>MANUFACTURE OR SALE OF APPARATUS<br>WITHOUT WRITTEN PERMISSION. | SCALE: (IN C.A.D. 1:1)   | SHEET   |
|                                        |                                                                                                                                                                                                                | DRAWING NUMBER: 630-015- | 240-011 |
| YOUR CONNECTION TO QUALITY & SERVICE   |                                                                                                                                                                                                                | PART NUMBER: 630-015-    | 240-011 |