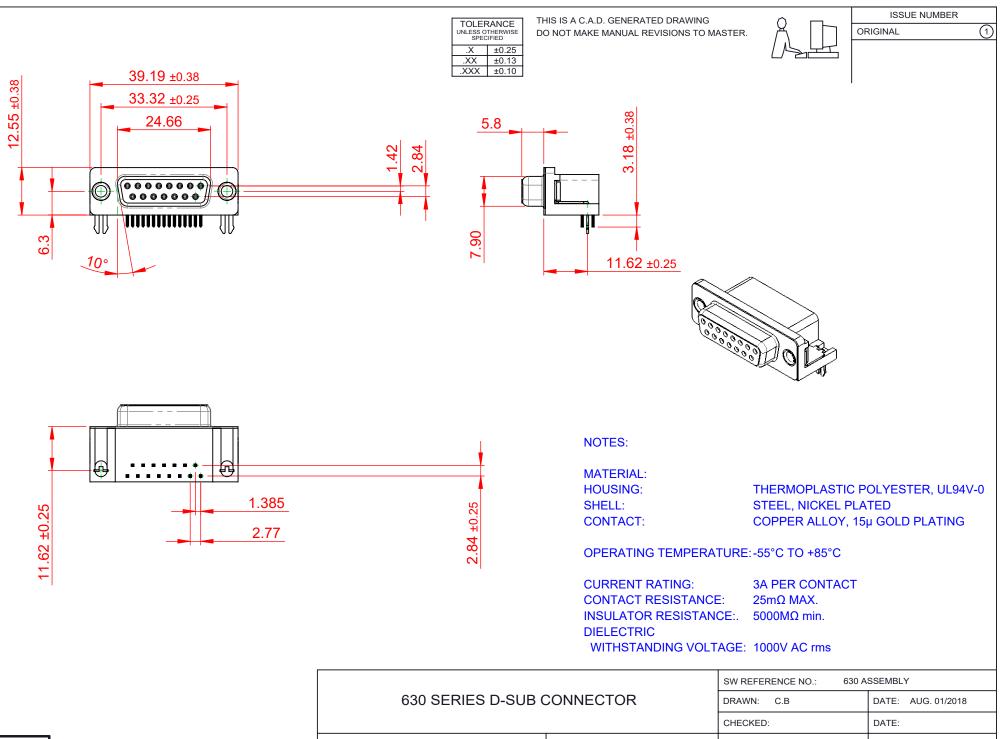

COMPLIANT THIS COMPLIANT

THIS SERIES FULLY CONFORMS TO THE EUROPEAN UNION DIRECTIVES 2011/65/EU FOR RoHS COMPLIANCY.

|                                      |                                                                        | CHECKED  |
|--------------------------------------|------------------------------------------------------------------------|----------|
| EDAC INC                             | THESE DRAWINGS AND SPECIFICATIONS<br>ARE THE PROPERTY OF EDAC INC.,AND | SCALE:   |
| TORONTO, ONTARIO<br>CANADA           | SHALL NOT BE REPRODUCED, OR COPIED<br>OR USED AS THE BASIS FOR THE     | DRAWING  |
| YOUR CONNECTION TO QUALITY & SERVICE | MANUFACTURE OR SALE OF APPARATUS<br>WITHOUT WRITTEN PERMISSION.        | PART NUI |

| CHECKED:               |                    | DATE:   |       |    |   |   |
|------------------------|--------------------|---------|-------|----|---|---|
| SCALE: (IN C.A.D. 1:1) |                    | SHEET   | 1     | OF | 1 |   |
| DRAWING NUMBER: 630    | R: 630-015-340-031 |         | ISSUE |    |   |   |
| PART NUMBER: 630       | -015-3             | 340-031 |       |    | 1 |   |
|                        |                    |         |       |    |   | - |