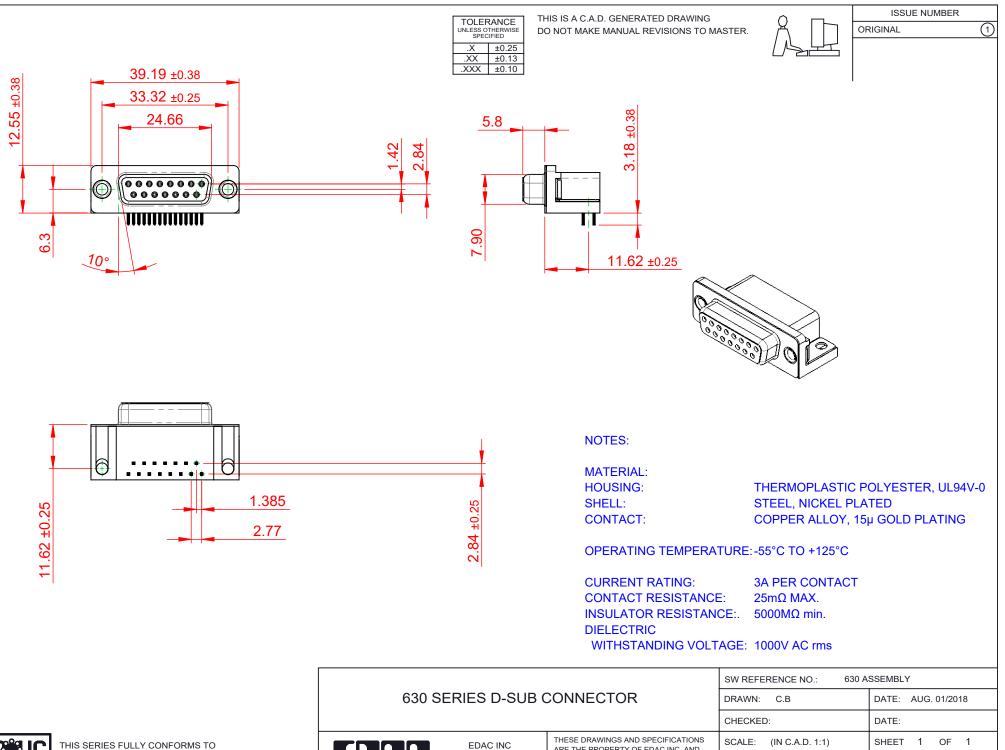

COMPLIANT

THE EUROPEAN UNION DIRECTIVES 2011/65/EU FOR RoHS COMPLIANCY.

|                                      | EDAC INC<br>TORONTO, ONTARIO<br>CANADA | THESE DRAWINGS AND SPECIFICATIONS<br>ARE THE PROPERTY OF EDAC INC.,AND<br>SHALL NOT BE REPRODUCED,OR COPIED<br>OR USED AS THE BASIS FOR THE<br>MANUFACTURE OR SALE OF APPARATUS |  |
|--------------------------------------|----------------------------------------|---------------------------------------------------------------------------------------------------------------------------------------------------------------------------------|--|
| YOUR CONNECTION TO QUALITY & SERVICE |                                        | WITHOUT WRITTEN PERMISSION.                                                                                                                                                     |  |

630-015-340-511 ISSUE DRAWING NUMBER: 1 PART NUMBER: 630-015-340-511