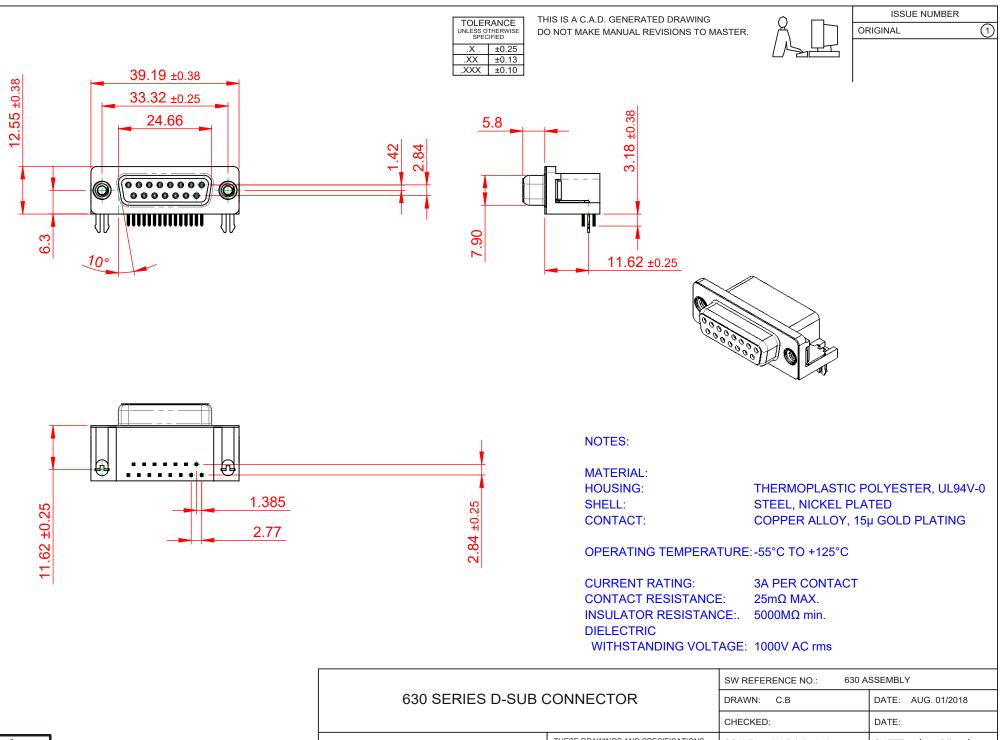

COMPLIANT

THIS SERIES FULLY CONFORMS TO THE EUROPEAN UNION DIRECTIVES 2011/65/EU FOR RoHS COMPLIANCY.

|  | 630 SERIES D-SUB CONNECTOR             |                                                                                                                                                                                                                |                                 | DRAWN: C.B      |       | DATE: AUG. 01/2018 |   |  |
|--|----------------------------------------|----------------------------------------------------------------------------------------------------------------------------------------------------------------------------------------------------------------|---------------------------------|-----------------|-------|--------------------|---|--|
|  |                                        |                                                                                                                                                                                                                |                                 | CHECKED:        |       | DATE:              |   |  |
|  | EDAC INC<br>TORONTO, ONTARIO<br>CANADA | THESE DRAWINGS AND SPECIFICATIONS<br>ARE THE PROPERTY OF EDAC INC.,AND<br>SHALL NOT BE REPRODUCED,OR COPIED<br>OR USED AS THE BASIS FOR THE<br>MANUFACTURE OR SALE OF APPARATUS<br>WITHOUT WRITTEN PERMISSION. | SCALE:                          | (IN C.A.D. 1:1) | SHEET | 1 OF               | 1 |  |
|  |                                        |                                                                                                                                                                                                                | DRAWING NUMBER: 630-015-340-532 |                 |       | ISSUE              |   |  |
|  | YOUR CONNECTION TO QUALITY & SERVICE   |                                                                                                                                                                                                                | PART NUMBER: 630-015-340-532    |                 |       |                    | 1 |  |