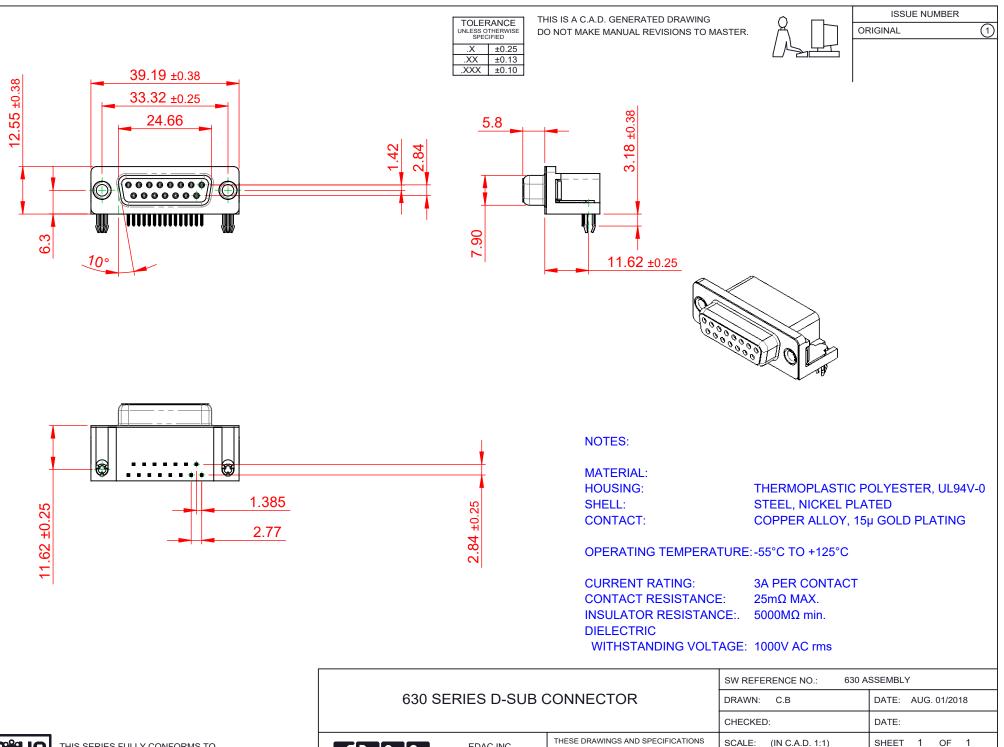

COMPLIANT

THIS SERIES FULLY CONFORMS TO THE EUROPEAN UNION DIRECTIVES 2011/65/EU FOR RoHS COMPLIANCY.

|  | 630 SERIES D-SUB CONNECTOR                                                     |                                                                                                                                                                                                                | DRAWN: C.B              | DATE: AUG. ( |
|--|--------------------------------------------------------------------------------|----------------------------------------------------------------------------------------------------------------------------------------------------------------------------------------------------------------|-------------------------|--------------|
|  |                                                                                |                                                                                                                                                                                                                | CHECKED:                | DATE:        |
|  | EDAG INC<br>TORONTO, ONTARIO<br>CANADA<br>YOUR CONNECTION TO QUALITY & SERVICE | THESE DRAWINGS AND SPECIFICATIONS<br>ARE THE PROPERTY OF EDAC INC.,AND<br>SHALL NOT BE REPRODUCED,OR COPIED<br>OR USED AS THE BASIS FOR THE<br>MANUFACTURE OR SALE OF APPARATUS<br>WITHOUT WRITTEN PERMISSION. | SCALE: (IN C.A.D. 1:1)  | SHEET 1      |
|  |                                                                                |                                                                                                                                                                                                                | DRAWING NUMBER: 630-015 | 5-340-541    |
|  |                                                                                |                                                                                                                                                                                                                | PART NUMBER: 630-015    | 5-340-541    |