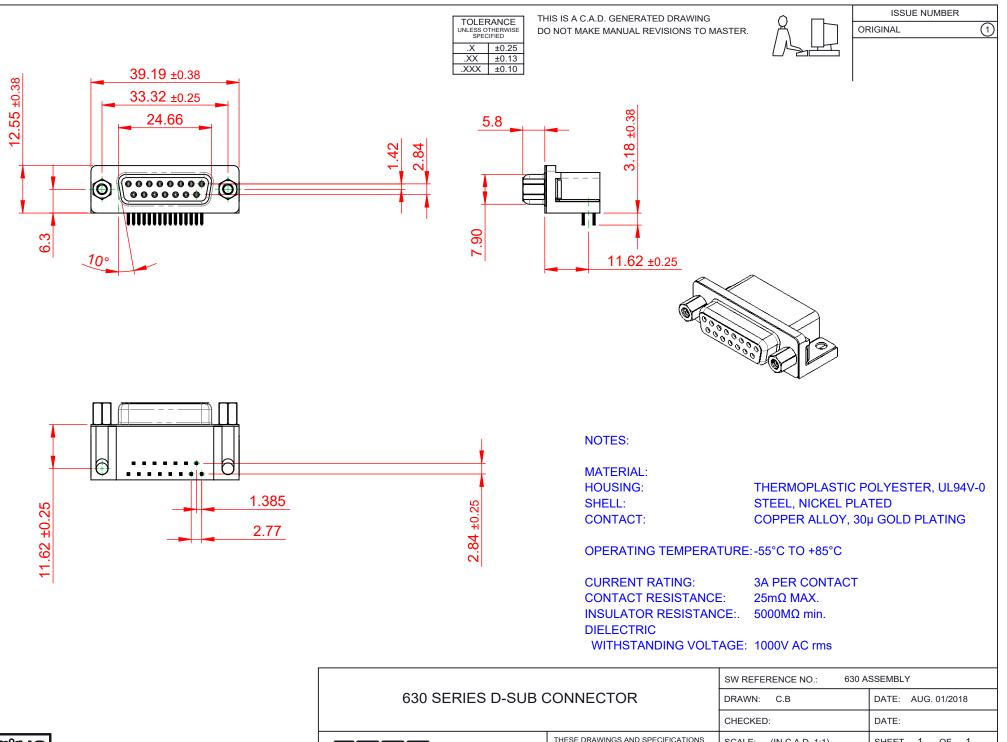

THIS SERIES FULLY CONFORMS TO THE EUROF 2011/65/EU COMPLIANT

| S FULLT CONFORMS TO   |  |
|-----------------------|--|
| PEAN UNION DIRECTIVES |  |
| FOR RoHS COMPLIANCY.  |  |
|                       |  |

THESE DRAWINGS AND SPECIFICATIONS ARE THE PROPERTY OF EDAC INC. AND SHALL NOT BE REPRODUCED, OR COPIED OR USED AS THE BASIS FOR THE MANUFACTURE OR SALE OF APPARATUS WITHOUT WRITTEN PERMISSION.

| DRAWN: C.B                            | DATE: AUG. 01/2018 |
|---------------------------------------|--------------------|
| CHECKED:                              | DATE:              |
| SCALE: (IN C.A.D. 1:1)                | SHEET 1 OF 1       |
| DRAWING NUMBER: 630-015-640-013 ISSUE |                    |
| PART NUMBER: 630-015-0                | 640-013 1          |