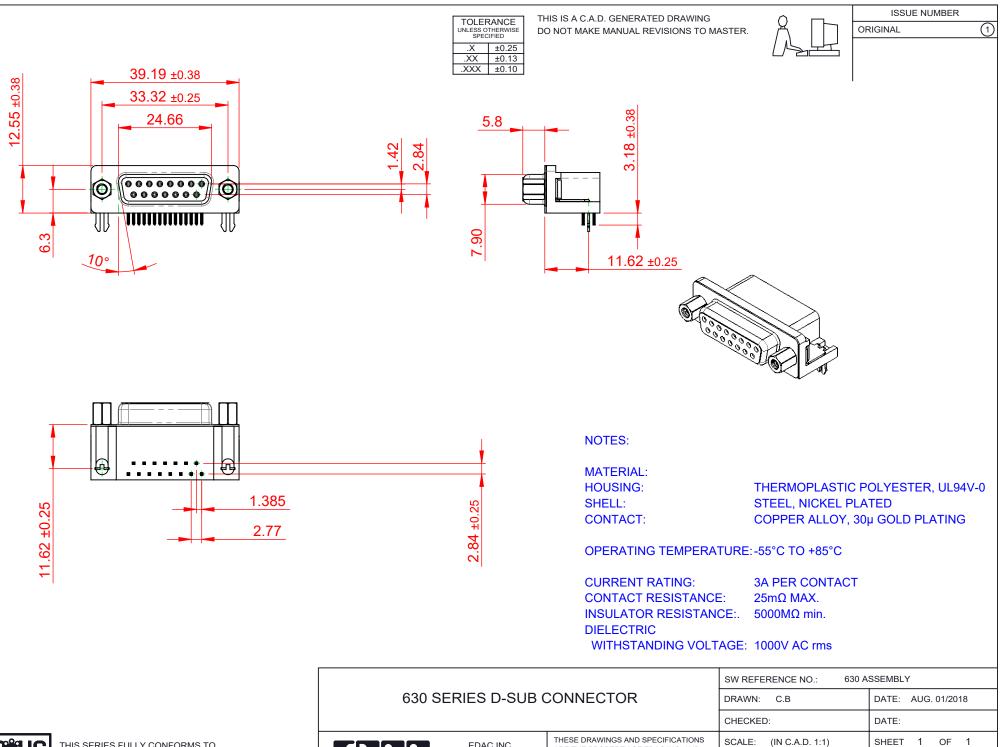

THIS SERIES FULLY CONFORMS TO THE EUROPEAN UNION DIRECTIVES 2011/65/EU FOR RoHS COMPLIANCY. COMPLIANT

|                                      |                            |                                                                                                                                             |                             |       |           | DATE.   |
|--------------------------------------|----------------------------|---------------------------------------------------------------------------------------------------------------------------------------------|-----------------------------|-------|-----------|---------|
|                                      |                            |                                                                                                                                             | CHECKED:                    |       | DATE:     |         |
|                                      | EDAC INC                   | THESE DRAWINGS AND SPECIFICATIONS<br>ARE THE PROPERTY OF EDAC INC.,AND<br>SHALL NOT BE REPRODUCED,OR COPIED<br>OR USED AS THE BASIS FOR THE | SCALE: (IN C.A.D. 1:1)      |       | SHEET     |         |
|                                      | TORONTO, ONTARIO<br>CANADA |                                                                                                                                             | DRAWING NUMBER: 630-015-640 |       |           | 640-033 |
| YOUR CONNECTION TO QUALITY & SERVICE |                            | MANUFACTURE OR SALE OF APPARATUS<br>WITHOUT WRITTEN PERMISSION.                                                                             | PART NU                     | MBER: | 630-015-6 | 640-033 |