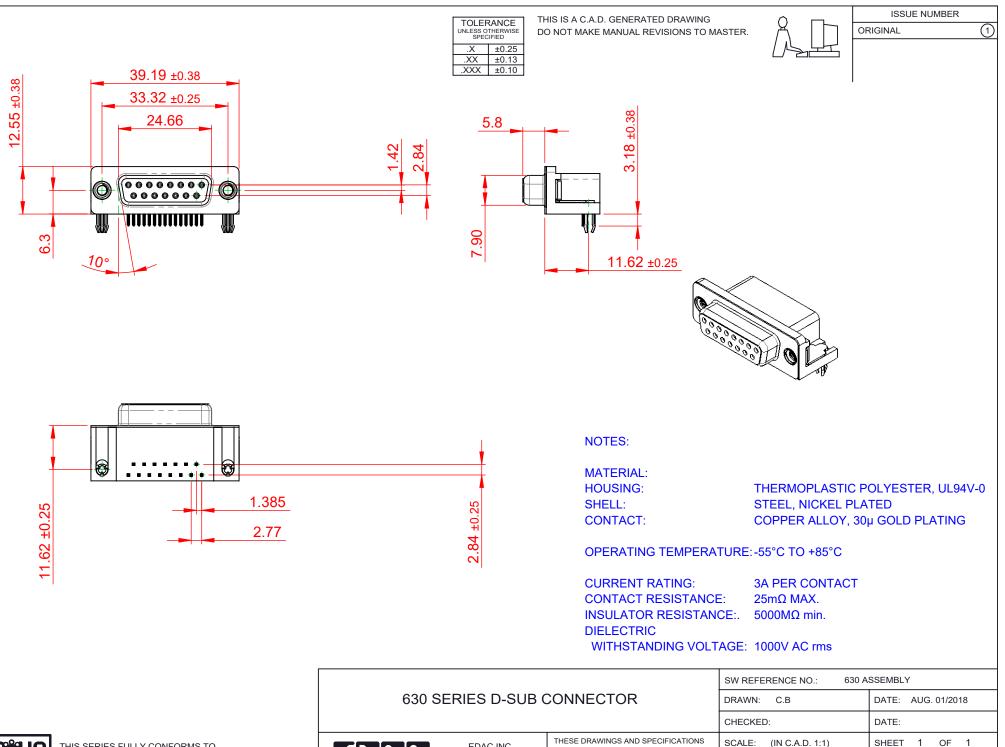

COMPLIANT

THIS SERIES FULLY CONFORMS TO THE EUROPEAN UNION DIRECTIVES 2011/65/EU FOR RoHS COMPLIANCY.

| 630 SERIES D-SUB CONNECTOR           |                            |                                                                | DRAWN: C.B              | DATE:    |
|--------------------------------------|----------------------------|----------------------------------------------------------------|-------------------------|----------|
|                                      |                            |                                                                | CHECKED:                | DATE:    |
|                                      | EDAC INC                   | OR USED AS THE BASIS FOR THE                                   | SCALE: (IN C.A.D. 1:1)  | SHEET    |
|                                      | TORONTO, ONTARIO<br>CANADA |                                                                | DRAWING NUMBER: 630-015 | -640-045 |
| YOUR CONNECTION TO QUALITY & SERVICE |                            | MANUFACTURE OR SALE OF APPARATUS<br>WITHOUT WRITTEN PERMISSION | PART NUMBER: 630-015    | -640-045 |