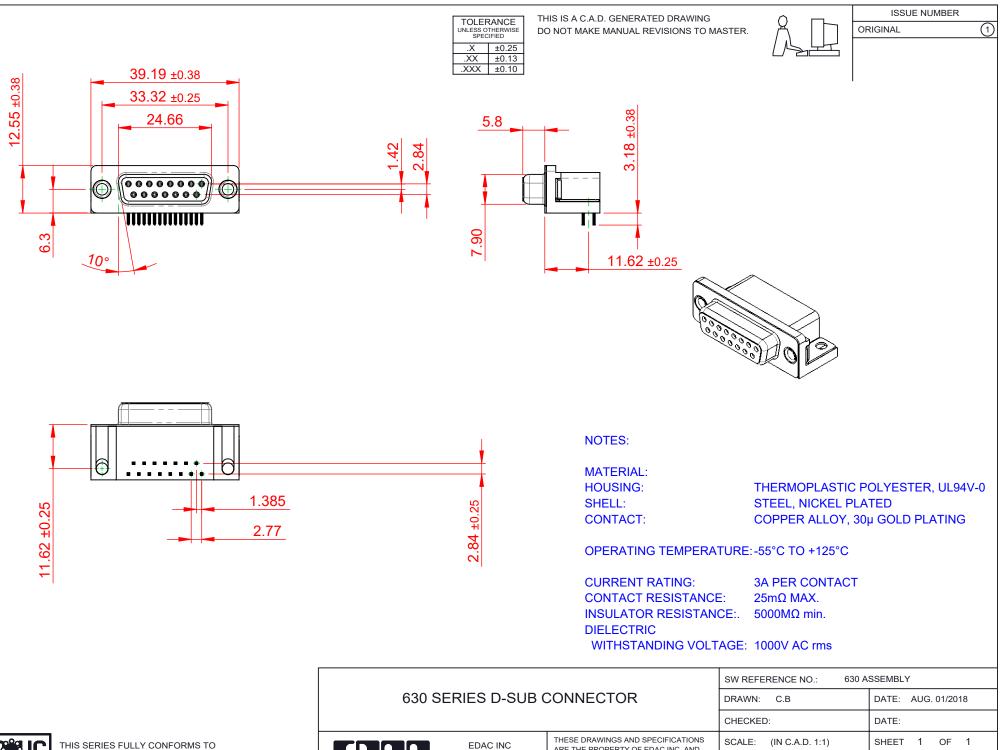

COMPLIANT

THE EUROPEAN UNION DIRECTIVES 2011/65/EU FOR RoHS COMPLIANCY.

| <b>EDAC</b><br>YOUR CONNECTION TO | EDAC INC<br>TORONTO, ONTARIO<br>CANADA<br>9 QUALITY & SERVICE | THESE DRAWINGS AND SPECIFICATIONS<br>ARE THE PROPERTY OF EDAC INC.,AND<br>SHALL NOT BE REPRODUCED,OR COPIED<br>OR USED AS THE BASIS FOR THE<br>MANUFACTURE OR SALE OF APPARATUS<br>WITHOUT WRITTEN PERMISSION. |  |
|-----------------------------------|---------------------------------------------------------------|----------------------------------------------------------------------------------------------------------------------------------------------------------------------------------------------------------------|--|

630-015-640-511

630-015-640-511

DRAWING NUMBER:

PART NUMBER:

ISSUE

1