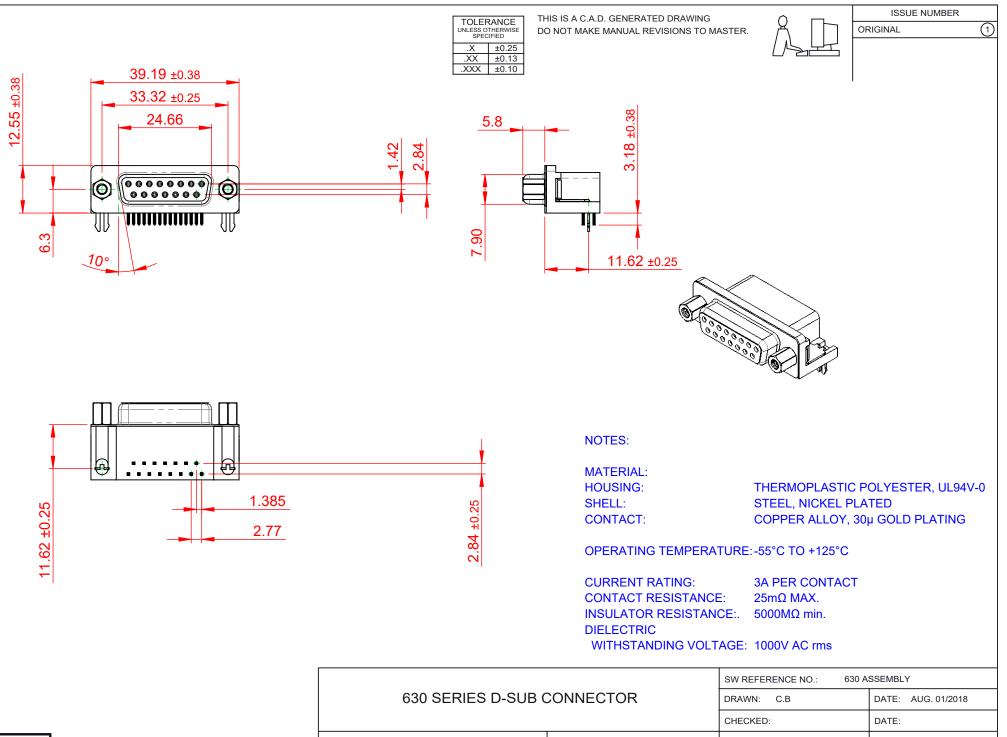

THIS SERIES FULLY CONFORMS TO THE EUROPEAN UNION DIRECTIVES 2011/65/EU FOR RoHS COMPLIANCY.

|  | 630 SERIES D-SUB (                   | DRAWN: C.B                                                                                                                                                                                                     |                                 | DATE: AUG. 01/2018 |         |      |       |
|--|--------------------------------------|----------------------------------------------------------------------------------------------------------------------------------------------------------------------------------------------------------------|---------------------------------|--------------------|---------|------|-------|
|  |                                      |                                                                                                                                                                                                                | CHECKED:                        |                    | DATE:   |      |       |
|  | EDAC INC                             | THESE DRAWINGS AND SPECIFICATIONS<br>ARE THE PROPERTY OF EDAC INC.,AND<br>SHALL NOT BE REPRODUCED,OR COPIED<br>OR USED AS THE BASIS FOR THE<br>MANUFACTURE OR SALE OF APPARATUS<br>WITHOUT WRITTEN PERMISSION. | SCALE: (IN C.A.D. 1:1)          |                    | SHEET   | 1 OF | 1     |
|  | YOUR CONNECTION TO QUALITY & SERVICE |                                                                                                                                                                                                                | DRAWING NUMBER: 630-015-640-533 |                    | 640-533 |      | ISSUE |
|  |                                      |                                                                                                                                                                                                                | PART NUMBER: 63                 | 30-015-6           | 640-533 |      | 1     |