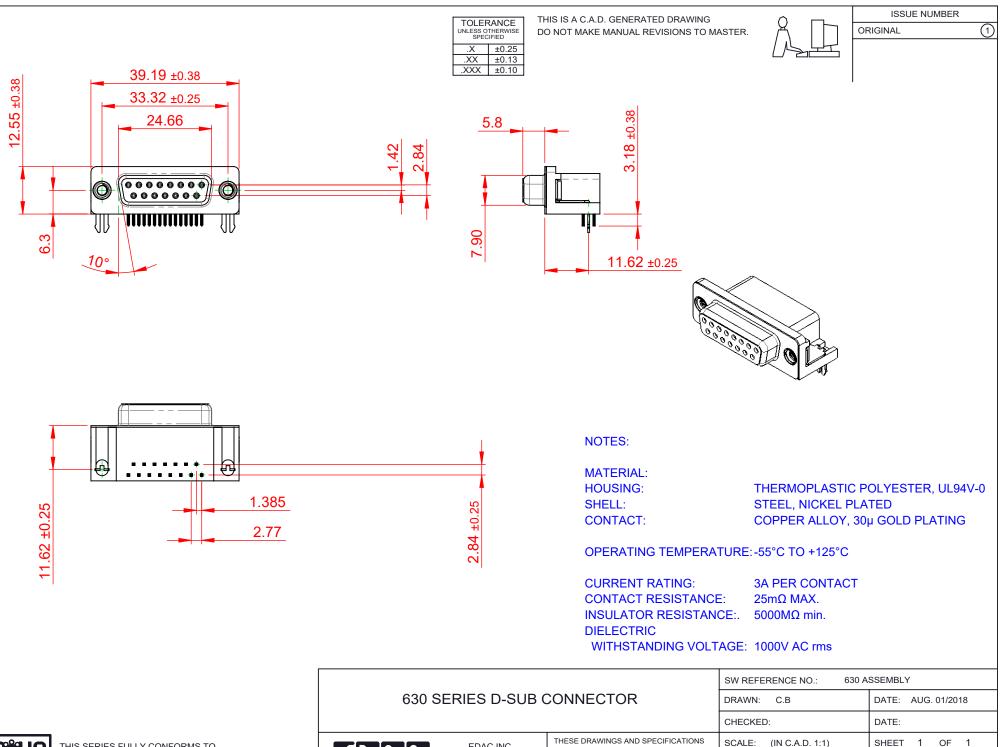

COMPLIANT

THIS SERIES FULLY CONFORMS TO THE EUROPEAN UNION DIRECTIVES 2011/65/EU FOR RoHS COMPLIANCY.

|  | 630 SERIES D-SUB CONNECTOR                                                     |                                                                                                                                                                                                               | DRAWN: C.B                      | DATE: AU |
|--|--------------------------------------------------------------------------------|---------------------------------------------------------------------------------------------------------------------------------------------------------------------------------------------------------------|---------------------------------|----------|
|  |                                                                                |                                                                                                                                                                                                               | CHECKED:                        | DATE:    |
|  | EDAC INC<br>TORONTO, ONTARIO<br>CANADA<br>YOUR CONNECTION TO QUALITY & SERVICE | THESE DRAWINGS AND SPECIFICATIONS<br>ARE THE PROPERTY OF EDAC INC.,AND<br>SHALL NOT BE REPRODUCED,OR COPIED<br>OR USED AS THE BASIS FOR THE<br>MANUFACTURE OR SALE OF APPARATUS<br>WITHOUT WRITTEN PERMISSION | SCALE: (IN C.A.D. 1:1)          | SHEET 1  |
|  |                                                                                |                                                                                                                                                                                                               | DRAWING NUMBER: 630-015-640-535 |          |
|  |                                                                                |                                                                                                                                                                                                               | PART NUMBER: 630-015-           | 640-535  |