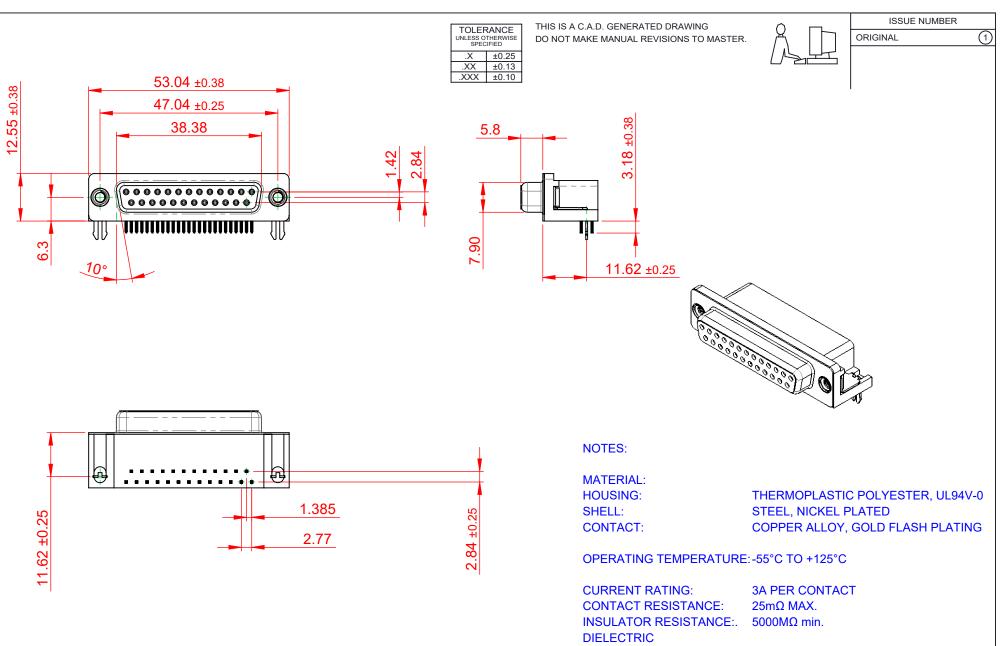

| 630 SERIES D-SUB CONNECTOR                                                     |                                                                                                                                                                                                                | SW REFERENCE NO.: 630 ASSEMBLY  |                    |       |
|--------------------------------------------------------------------------------|----------------------------------------------------------------------------------------------------------------------------------------------------------------------------------------------------------------|---------------------------------|--------------------|-------|
|                                                                                |                                                                                                                                                                                                                | DRAWN: C.B                      | DATE: AUG. 01/2018 |       |
|                                                                                |                                                                                                                                                                                                                | CHECKED:                        | DATE:              |       |
| EDAC INC<br>TORONTO, ONTARIO<br>CANADA<br>YOUR CONNECTION TO QUALITY & SERVICE | THESE DRAWINGS AND SPECIFICATIONS<br>ARE THE PROPERTY OF EDAC INC.,AND<br>SHALL NOT BE REPRODUCED,OR COPIED<br>OR USED AS THE BASIS FOR THE<br>MANUFACTURE OR SALE OF APPARATUS<br>WITHOUT WRITTEN PERMISSION. | SCALE: (IN C.A.D. 1:1)          | SHEET 1 OF         | 1     |
|                                                                                |                                                                                                                                                                                                                | DRAWING NUMBER: 630-025-240-535 |                    | ISSUE |
|                                                                                |                                                                                                                                                                                                                | PART NUMBER: 630-025-2          | 240-535            | 1     |