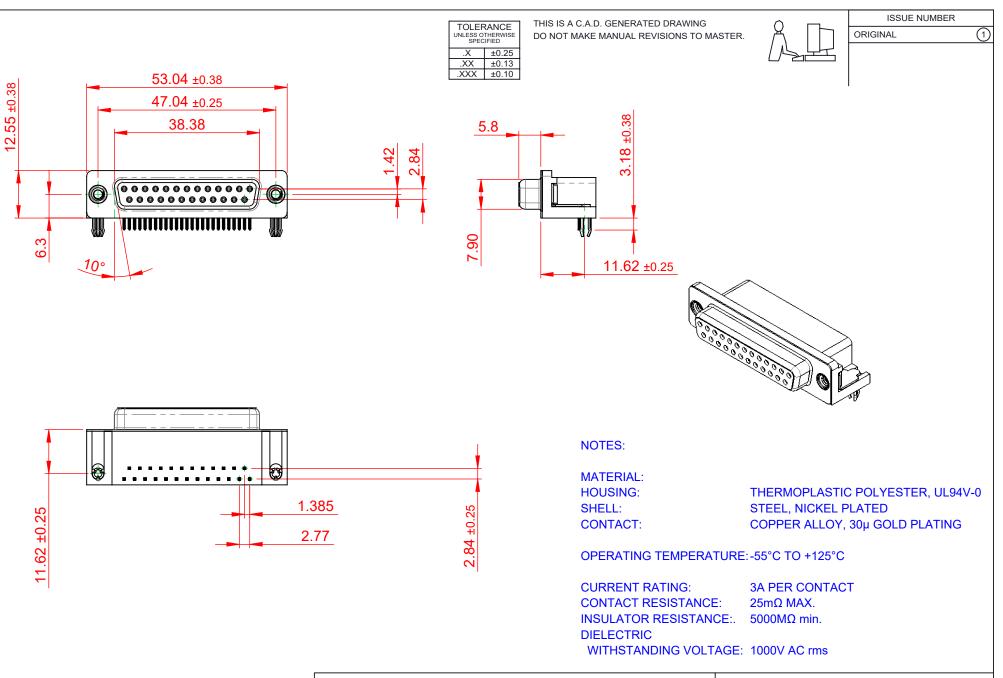

|        | 630 SERIES D-SUB CONNECTOR           |                                                                                                                                                                                                                | SW REFERENCE NO.: 630 ASSEMBLY |                  |       |
|--------|--------------------------------------|----------------------------------------------------------------------------------------------------------------------------------------------------------------------------------------------------------------|--------------------------------|------------------|-------|
|        |                                      |                                                                                                                                                                                                                | DRAWN: C.B                     | DATE: AUG. 01/20 | )18   |
|        |                                      |                                                                                                                                                                                                                | CHECKED:                       | DATE:            |       |
| YOUR C | EDAC INC                             | THESE DRAWINGS AND SPECIFICATIONS<br>ARE THE PROPERTY OF EDAC INC.,AND<br>SHALL NOT BE REPRODUCED,OR COPIED<br>OR USED AS THE BASIS FOR THE<br>MANUFACTURE OR SALE OF APPARATUS<br>WITHOUT WRITTEN PERMISSION. | SCALE: (IN C.A.D. 1:1)         | SHEET 1 OF       | 1     |
|        | TORONTO, ONTARIO<br>CANADA           |                                                                                                                                                                                                                | DRAWING NUMBER: 630-025-0      | 640-542          | ISSUE |
|        | YOUR CONNECTION TO QUALITY & SERVICE |                                                                                                                                                                                                                | PART NUMBER: 630-025-6         | 640-542          | 1     |

THIS SERIES FULLY CONFORMS TO THE EUROPEAN UNION DIRECTIVES 2011/65/EU FOR R₀HS COMPLIANCY.