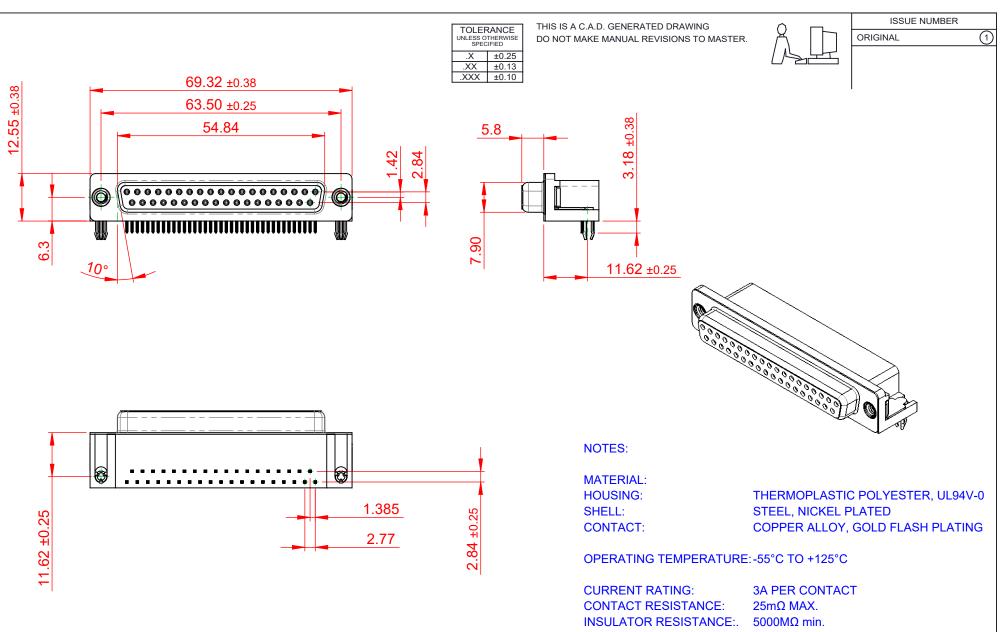

EDAC INC

TORONTO, ONTARIO

CANADA

YOUR CONNECTION TO QUALITY & SERVICE

| DIELECTRIC<br>WITHSTANDING VOLT | AGE: 1000V AC rms  |
|---------------------------------|--------------------|
|                                 | SW REFERENCE NO .: |
| 630 SERIES D-SUB CONNECTOR      | DRAWN: C.B         |

THESE DRAWINGS AND SPECIFICATIONS

SHALL NOT BE REPRODUCED, OR COPIED OR USED AS THE BASIS FOR THE

MANUFACTURE OR SALE OF APPARATUS

WITHOUT WRITTEN PERMISSION.

ARE THE PROPERTY OF EDAC INC..AND

| SW REFERENCE NO.: 630 ASSEMBLY |                    |  |
|--------------------------------|--------------------|--|
| DRAWN: C.B                     | DATE: AUG. 01/2018 |  |
| CHECKED:                       | DATE:              |  |
| SCALE: (IN C.A.D. 1:1)         | SHEET 1 OF 1       |  |
| DRAWING NUMBER: 630-037-2      | 240-542 ISSUE      |  |
| PART NUMBER: 630-037-2         | 630-037-240-542 1  |  |

THIS SERIES FULLY CONFORMS TO THE EUROPEAN UNION DIRECTIVES 2011/65/EU FOR RoHS COMPLIANCY.