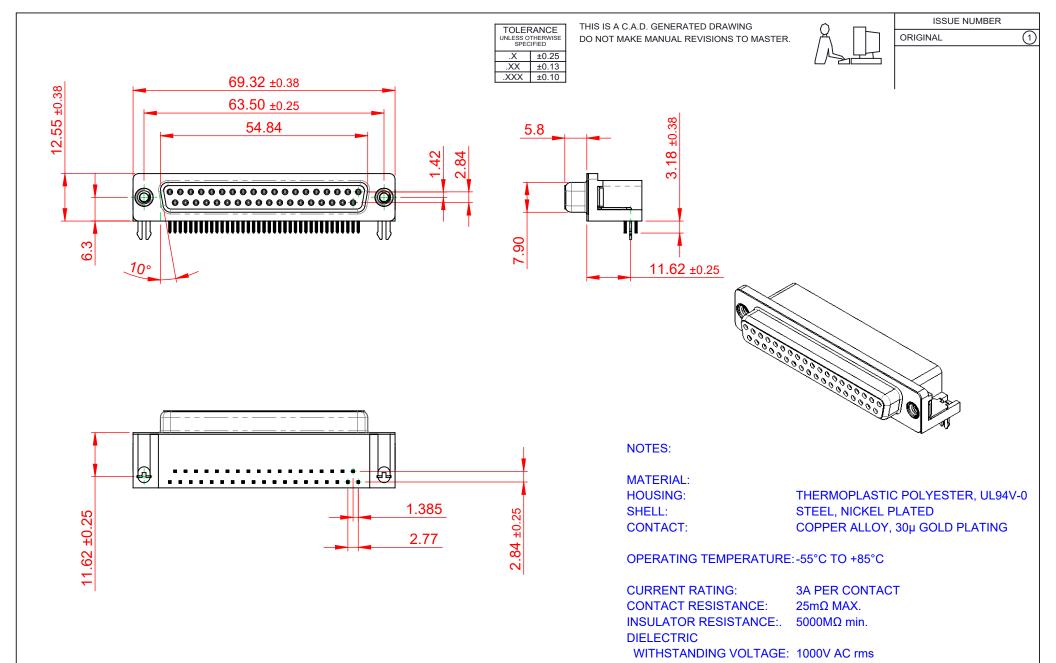

|           |                                      |                                                                                                                                       | SW REFERENCE NO.: 630 ASSEMBLY  |                  |       |
|-----------|--------------------------------------|---------------------------------------------------------------------------------------------------------------------------------------|---------------------------------|------------------|-------|
|           | 630 SERIES D-SUB C                   | 630 SERIES D-SUB CONNECTOR                                                                                                            |                                 | DATE: AUG. 01/20 | 18    |
|           |                                      |                                                                                                                                       | CHECKED:                        | DATE:            |       |
| 0         | EDAC INC                             | THESE DRAWINGS AND SPECIFICATIONS<br>ARE THE PROPERTY OF EDAC INC. AND                                                                | SCALE: (IN C.A.D. 1:1)          | SHEET 1 OF       | 1     |
| ES<br>CY. | YOUR CONNECTION TO QUALITY & SERVICE | SHALL NOT BE REPRODUCED, OR COPIED<br>OR USED AS THE BASIS FOR THE<br>MANUFACTURE OR SALE OF APPARATUS<br>WITHOUT WRITTEN PERMISSION. | DRAWING NUMBER: 630-037-640-032 |                  | ISSUE |
| 01.       |                                      |                                                                                                                                       | PART NUMBER: 630-037-           | 640-032          | 1     |

THIS SERIES FULLY CONFORMS TO THE EUROPEAN UNION DIRECTIVE 2011/65/EU FOR R₀HS COMPLIANCY