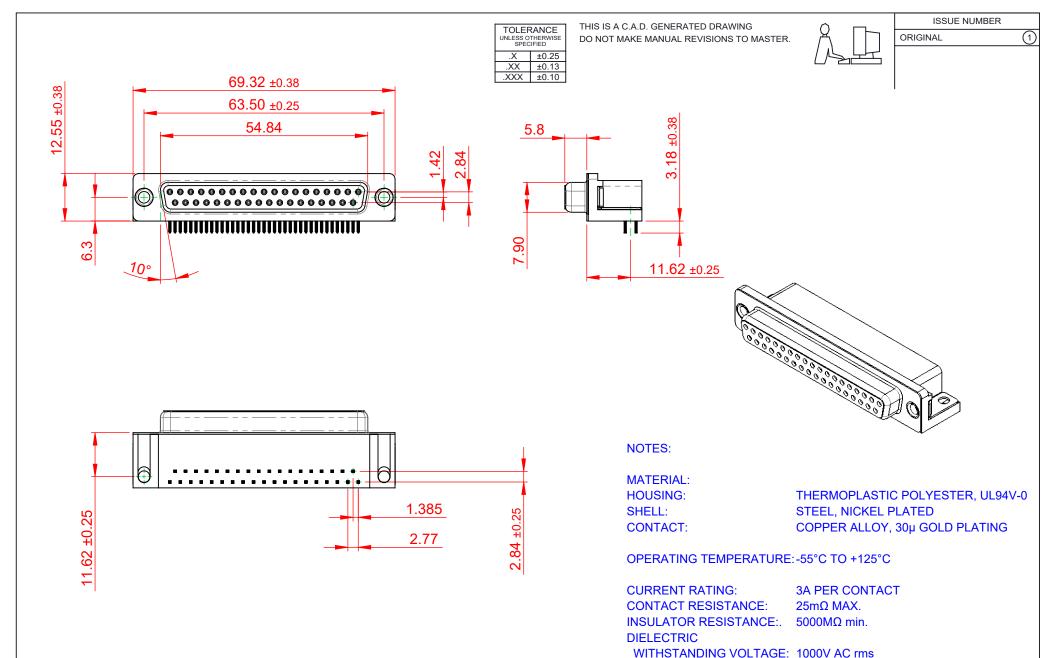

THIS SERIES FULLY CONFORMS TO THE EUROPEAN UNION DIRECTIVES 2011/65/EU FOR RoHS COMPLIANCY.

|  | 630 SERIES D-SUB CONNECTOR                                                     |                                                                                                                                                                                                                | SW REFERENCE NO.: 630 ASSEMBLY |                    |       |
|--|--------------------------------------------------------------------------------|----------------------------------------------------------------------------------------------------------------------------------------------------------------------------------------------------------------|--------------------------------|--------------------|-------|
|  |                                                                                |                                                                                                                                                                                                                | DRAWN: C.B                     | DATE: AUG. 01/2018 |       |
|  |                                                                                |                                                                                                                                                                                                                | CHECKED:                       | DATE:              |       |
|  | EDAC INC<br>TORONTO, ONTARIO<br>CANADA<br>YOUR CONNECTION TO QUALITY & SERVICE | THESE DRAWINGS AND SPECIFICATIONS<br>ARE THE PROPERTY OF EDAC INC.,AND<br>SHALL NOT BE REPRODUCED,OR COPIED<br>OR USED AS THE BASIS FOR THE<br>MANUFACTURE OR SALE OF APPARATUS<br>WITHOUT WRITTEN PERMISSION. | SCALE: (IN C.A.D. 1:1)         | SHEET 1 OF         | 1     |
|  |                                                                                |                                                                                                                                                                                                                | DRAWING NUMBER: 630-037-0      | 640-511            | ISSUE |
|  |                                                                                |                                                                                                                                                                                                                | PART NUMBER: 630-037-0         | 640-511            | 1     |