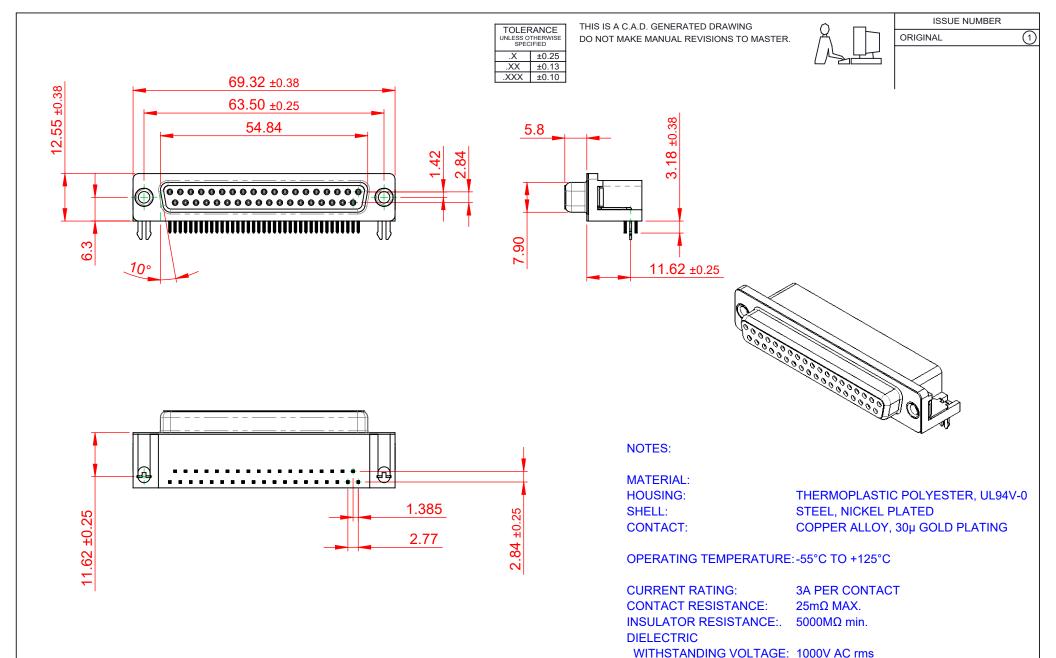

THIS SERIES FULLY CONFORMS TO THE EUROPEAN UNION DIRECTIVES 2011/65/EU FOR RoHS COMPLIANCY.

|   |                                      | SW REFERENCE NO.: 630 ASSEMBLY                                       |                     |                    |         |     |       |
|---|--------------------------------------|----------------------------------------------------------------------|---------------------|--------------------|---------|-----|-------|
|   | 630 SERIES D-SUB (                   | DRAWN: C.B                                                           |                     | DATE: AUG. 01/2018 |         | )18 |       |
| - |                                      |                                                                      | CHECKED:            |                    | DATE:   |     |       |
|   | EDAC INC                             | THESE DRAWINGS AND SPECIFICATIONS<br>ARE THE PROPERTY OF EDAC INCAND | SCALE: (IN C.A.D. 1 | :1)                | SHEET 1 | OF  | 1     |
|   | TORONTO, ONTARIO<br>CANADA           | SHALL NOT BE REPRODUCED, OR COPIED<br>OR USED AS THE BASIS FOR THE   | DRAWING NUMBER:     | 630-037-6          | 640-531 |     | ISSUE |
|   | YOUR CONNECTION TO QUALITY & SERVICE | MANUFACTURE OR SALE OF APPARATUS<br>WITHOUT WRITTEN PERMISSION.      | PART NUMBER:        | 630-037-6          | 640-531 |     | 1     |