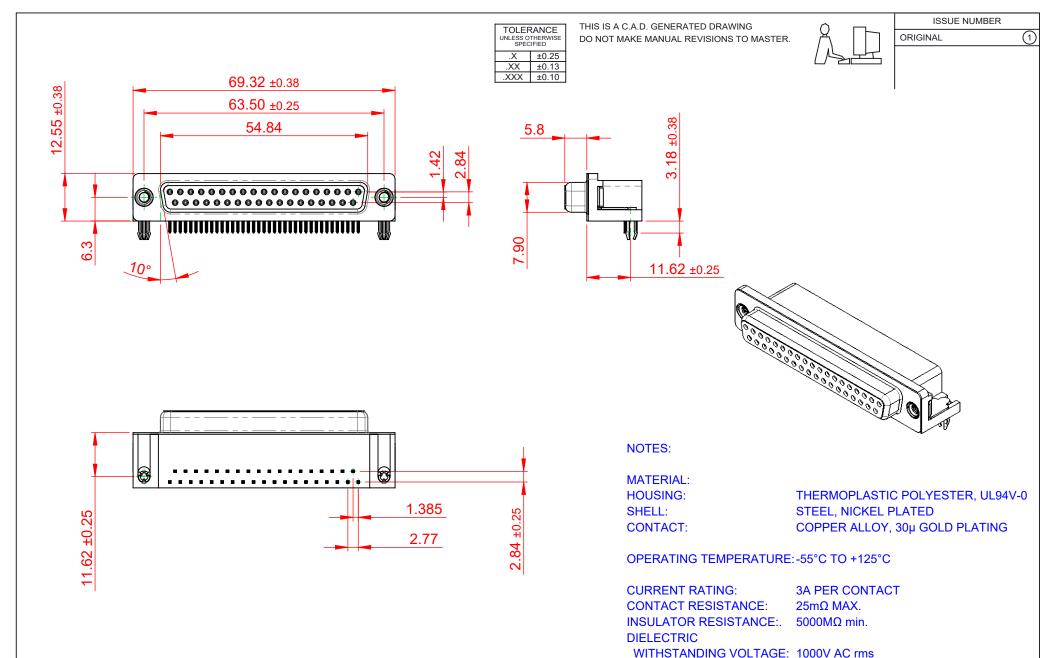

| <b>R#HS</b> |  |
|-------------|--|
| COMPLIANT   |  |

THIS SERIES FULLY CONFORMS TO THE EUROPEAN UNION DIRECTIVES 2011/65/EU FOR RoHS COMPLIANCY.

|  |                                                                                |                                                                                                                                                                                                                | SW REFERENCE NO.: 630 ASSEMBLY |            |       |
|--|--------------------------------------------------------------------------------|----------------------------------------------------------------------------------------------------------------------------------------------------------------------------------------------------------------|--------------------------------|------------|-------|
|  | 630 SERIES D-SUB (                                                             | DRAWN: C.B                                                                                                                                                                                                     | DATE: AUG. 01/2018             |            |       |
|  |                                                                                |                                                                                                                                                                                                                | CHECKED:                       | DATE:      |       |
|  | EDAC INC<br>TORONTO, ONTARIO<br>CANADA<br>YOUR CONNECTION TO QUALITY & SERVICE | THESE DRAWINGS AND SPECIFICATIONS<br>ARE THE PROPERTY OF EDAC INC.,AND<br>SHALL NOT BE REPRODUCED,OR COPIED<br>OR USED AS THE BASIS FOR THE<br>MANUFACTURE OR SALE OF APPARATUS<br>WITHOUT WRITTEN PERMISSION. | SCALE: (IN C.A.D. 1:1)         | SHEET 1 OF | 1     |
|  |                                                                                |                                                                                                                                                                                                                | DRAWING NUMBER: 630-037-       | 640-545    | ISSUE |
|  |                                                                                |                                                                                                                                                                                                                | PART NUMBER: 630-037-          | 640-545    | 1     |