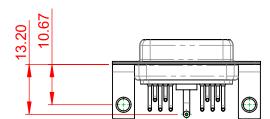

| 1 |                            |                                                                      |                                      |                  |       |
|---|----------------------------|----------------------------------------------------------------------|--------------------------------------|------------------|-------|
|   | COMBINATION D-SUB          |                                                                      | SW REFERENCE NO.: 630 COMBO ASSEMBLY |                  |       |
|   |                            |                                                                      | DRAWN: C.B                           | DATE: JAN. 01/20 | 19    |
|   |                            |                                                                      | CHECKED:                             | DATE:            |       |
|   | EDAC INC                   | THESE DRAWINGS AND SPECIFICATIONS<br>ARE THE PROPERTY OF EDAC INCAND | SCALE: (IN C.A.D. 1:1)               | SHEET 1 OF       | 2     |
|   | TORONTO, ONTARIO<br>CANADA | SHALL NOT BE REPRODUCED, OR COPIED OR USED AS THE BASIS FOR THE      | DRAWING NUMBER: 630-11W1240-1TC I    |                  | ISSUE |
|   |                            | MANUFACTURE OR SALE OF APPARATUS<br>WITHOUT WRITTEN PERMISSION.      | PART NUMBER: 630-11W                 | 1240-1TC         | 1     |