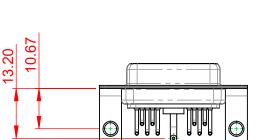

| 1 |                            |                                                                      |                                      |                  |       |
|---|----------------------------|----------------------------------------------------------------------|--------------------------------------|------------------|-------|
|   | COMBINATION D-SUB          |                                                                      | SW REFERENCE NO.: 630 COMBO ASSEMBLY |                  |       |
|   |                            |                                                                      | DRAWN: C.B                           | DATE: JAN. 01/20 | 19    |
|   |                            |                                                                      | CHECKED:                             | DATE:            |       |
|   | EDAC INC                   | THESE DRAWINGS AND SPECIFICATIONS<br>ARE THE PROPERTY OF EDAC INCAND | SCALE: (IN C.A.D. 1:1)               | SHEET 1 OF       | 2     |
|   | TORONTO, ONTARIO<br>CANADA | SHALL NOT BE REPRODUCED, OR COPIED OR USED AS THE BASIS FOR THE      | DRAWING NUMBER: 630-11W1240-1TC I    |                  | ISSUE |
|   |                            | MANUFACTURE OR SALE OF APPARATUS<br>WITHOUT WRITTEN PERMISSION.      | PART NUMBER: 630-11W                 | 1240-1TC         | 1     |