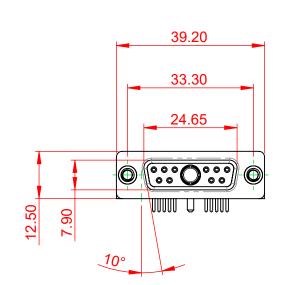

| 1 |                            |                                                                      |                                      |                  |       |
|---|----------------------------|----------------------------------------------------------------------|--------------------------------------|------------------|-------|
|   | COMBINATION D-SUB          |                                                                      | SW REFERENCE NO.: 630 COMBO ASSEMBLY |                  |       |
|   |                            |                                                                      | DRAWN: C.B                           | DATE: JAN. 01/20 | 19    |
|   |                            |                                                                      | CHECKED:                             | DATE:            |       |
|   | EDAC INC                   | THESE DRAWINGS AND SPECIFICATIONS<br>ARE THE PROPERTY OF EDAC INCAND | SCALE: (IN C.A.D. 1:1)               | SHEET 1 OF       | 2     |
|   | TORONTO, ONTARIO<br>CANADA | SHALL NOT BE REPRODUCED, OR COPIED OR USED AS THE BASIS FOR THE      | DRAWING NUMBER: 630-11W1240-1TC I    |                  | ISSUE |
|   |                            | MANUFACTURE OR SALE OF APPARATUS<br>WITHOUT WRITTEN PERMISSION.      | PART NUMBER: 630-11W                 | 1240-1TC         | 1     |