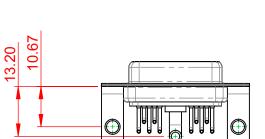

MATERIAL: HOUSING: SHELL: CONTACT:

THERMOPLASTIC POLYESTER, UL94V-0 STEEL, TIN PLATED COPPER ALLOY, 30µ GOLD PLATED

**OPERATING TEMPERATURE:** 

.XX ±0.13

.XXX ±0.05

10.70

5.80

POWER/CO-AX CONTACT RATING: 30A (CURRENT) (IF PRESENT) SIGNAL CONTACT CURRENT RATING: 5A PER CONTACT SIGNAL CONTACT RESISTANCE:  $10m\Omega$  MAX.

**INSULATOR RESISTANCE:** DIELECTRIC WITHSTANDING VOLTAGE:





|     | COMBINATION D-SUB                                                              |                                                                                                                                                                                                                | SW REFERENCE NO.: 630 COMBO ASSEMBLY |                  |       |
|-----|------------------------------