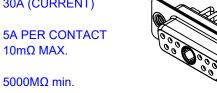

MATERIAL: HOUSING: SHELL: CONTACT:

THERMOPLASTIC POLYESTER, UL94V-0 STEEL, TIN PLATED COPPER ALLOY, 30µ GOLD PLATED

**OPERATING TEMPERATURE:** 

.XX ±0.13

.XXX ±0.05

10.70

5.80

POWER/CO-AX CONTACT RATING: 30A (CURRENT) (IF PRESENT) SIGNAL CONTACT CURRENT RATING: 5A PER CONTACT SIGNAL CONTACT RESISTANCE:  $10m\Omega$  MAX.