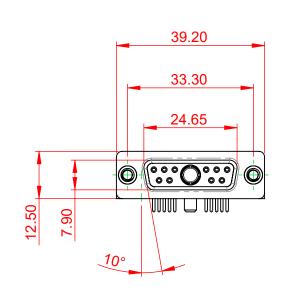

MATERIAL: HOUSING: SHELL: CONTACT:

THERMOPLASTIC POLYESTER, UL94V-0 STEEL, TIN PLATED COPPER ALLOY, 30µ GOLD PLATED

**OPERATING TEMPERATURE:** 

.XX ±0.13

.XXX ±0.05

10.70

5.80

POWER/CO-AX CONTACT RATING: 30A (CURRENT) (IF PRESENT) SIGNAL CONTACT CURRENT RATING: 5A PER CONTACT SIGNAL CONTACT RESISTANCE:  $10m\Omega$  MAX.

**INSULATOR RESISTANCE:** DIELECTRIC WITHSTANDING VOLTAGE:





|     | COMBINATION D-SUB                                                              |                                                                                                                                                                                                                | SW REFERENCE NO.: 630 COMBO ASSEMBLY |                  |       |
|-----|----------------------------