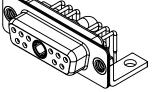

**INSULATOR RESISTANCE:** DIELECTRIC WITHSTANDING VOLTAGE:

|     | COMBINATION D-SUB                                                              |                                                                                                                                                                                                                | SW REFERENCE NO.: 630 COMBO ASSEMBLY |                  |       |
|-----|--------------------------------------------------------------------------------|----------------------------------------------------------------------------------------------------------------------------------------------------------------------------------------------------------------|--------------------------------------|------------------|-------|
|     |                                                                                |                                                                                                                                                                                                                | DRAWN: C.B                           | DATE: JAN. 01/20 | 19    |
|     |                                                                                |                                                                                                                                                                                                                | CHECKED:                             | DATE:            |       |
| You | EDAC INC<br>TORONTO, ONTARIO<br>CANADA<br>YOUR CONNECTION TO QUALITY & SERVICE | THESE DRAWINGS AND SPECIFICATIONS<br>ARE THE PROPERTY OF EDAC INC.,AND<br>SHALL NOT BE REPRODUCED,OR COPIED<br>OR USED AS THE BASIS FOR THE<br>MANUFACTURE OR SALE OF APPARATUS<br>WITHOUT WRITTEN PERMISSION. | SCALE: (IN C.A.D. 1:1)               | SHEET 1 OF       | 2     |
|     |                                                                                |                                                                                                                                                                                                                | DRAWING NUMBER: 630-11W1640-3TC      |                  | ISSUE |
|     |                                                                                |                                                                                                                                                                                                                | PART NUMBER: 630-11W                 | 1640-3TC         | 1     |