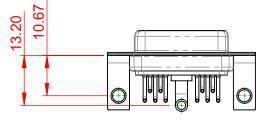

MATERIAL: HOUSING: SHELL: CONTACT:

THERMOPLASTIC POLYESTER, UL94V-0 STEEL, TIN PLATED COPPER ALLOY, 30µ GOLD PLATED

**OPERATING TEMPERATURE:** 

.XX ±0.13

.XXX ±0.05

10.70

5.80

POWER/CO-AX CONTACT RATING: 30A (CURRENT) (IF PRESENT) SIGNAL CONTACT CURRENT RATING: 5A PER CONTACT SIGNAL CONTACT RESISTANCE:  $10m\Omega$  MAX.