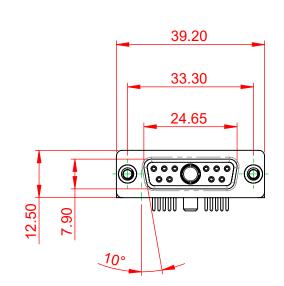

## NOTES:

MATERIAL: HOUSING: SHELL: CONTACT:

THERMOPLASTIC POLYESTER, UL94V-0 STEEL, NICKEL PLATED COPPER ALLOY, 30µ GOLD PLATED

OPERATING TEMPERATURE:

.XX ±0.13

.XXX ±0.05

10.70

5.80