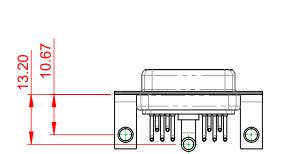

## NOTES:

MATERIAL: HOUSING: SHELL: CONTACT:

THERMOPLASTIC POLYESTER, UL94V-0 STEEL, NICKEL PLATED COPPER ALLOY, 30µ GOLD PLATED

OPERATING TEMPERATURE:

.XX ±0.13

.XXX ±0.05

10.70

5.80