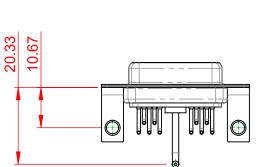

.XX ±0.13

.XXX ±0.05

10.70

5.80

POWER/CO-AX CONTACT RATING:10A (CURRENT)(IF PRESENT)SIGNAL CONTACT CURRENT RATING:5A PER CONTACTSIGNAL CONTACT RESISTANCE:10mΩ MAX.INSULATOR RESISTANCE:5000MΩ min.

DIELECTRIC WITHSTANDING VOLTAGE: