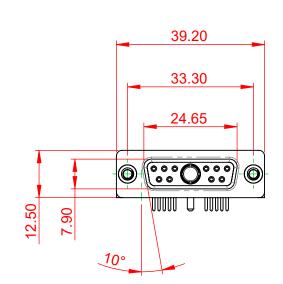

.XX ±0.13

.XXX ±0.05

10.70

5.80

POWER/CO-AX CONTACT RATING:10A (CURRENT)(IF PRESENT)SIGNAL CONTACT CURRENT RATING:5A PER CONTACTSIGNAL CONTACT RESISTANCE:10mΩ MAX.INSULATOR RESISTANCE:5000MΩ min.

DIELECTRIC WITHSTANDING VOLTAGE: