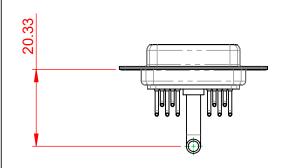

DIELECTRIC WITHSTANDING VOLTAGE:

1000V AC rms

|  | COMBINATION D-SUB                    |                                                                                                                                                                                                                | SW REFERENCE NO.: 630 COMBO ASSEMBLY |                  |       |  |
|--|--------------------------------------|----------------------------------------------------------------------------------------------------------------------------------------------------------------------------------------------------------------|--------------------------------------|------------------|-------|--|
|  |                                      |                                                                                                                                                                                                                | DRAWN: C.B                           | DATE: JAN. 01/20 | 19    |  |
|  |                                      |                                                                                                                                                                                                                | CHECKED:                             | DATE:            |       |  |
|  | EDAC INC                             | THESE DRAWINGS AND SPECIFICATIONS<br>ARE THE PROPERTY OF EDAC INC.,AND<br>SHALL NOT BE REPRODUCED,OR COPIED<br>OR USED AS THE BASIS FOR THE<br>MANUFACTURE OR SALE OF APPARATUS<br>WITHOUT WRITTEN PERMISSION. | SCALE: (IN C.A.D. 1:1)               | SHEET 1 OF       | 2     |  |
|  | EDEC TORONTO, ONTARIO<br>CANADA      |                                                                                                                                                                                                                | DRAWING NUMBER: 630-11W1650-4N1      |                  | ISSUE |  |
|  | YOUR CONNECTION TO QUALITY & SERVICE |                                                                                                                                                                                                                | PART NUMBER: 630-11W                 | 1650-4N1         | 1     |  |