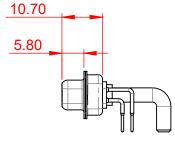

DIELECTRIC WITHSTANDING VOLTAGE:

1000V AC rms

|  | COMBINATION D-SUB                    |                                                                                                                                                                                                                | SW REFERENCE NO.: 630 COMBO ASSEMBLY |                  |       |  |
|--|--------------------------------------|----------------------------------------------------------------------------------------------------------------------------------------------------------------------------------------------------------------|--------------------------------------|------------------|-------|--|
|  |                                      |                                                                                                                                                                                                                | DRAWN: C.B                           | DATE: JAN. 01/20 | 19    |  |
|  |                                      |                                                                                                                                                                                                                | CHECKED:                             | DATE:            |       |  |
|  | EDAC INC                             | THESE DRAWINGS AND SPECIFICATIONS<br>ARE THE PROPERTY OF EDAC INC.,AND<br>SHALL NOT BE REPRODUCED,OR COPIED<br>OR USED AS THE BASIS FOR THE<br>MANUFACTURE OR SALE OF APPARATUS<br>WITHOUT WRITTEN PERMISSION. | SCALE: (IN C.A.D. 1:1)               | SHEET 1 OF       | 2     |  |
|  | EDEC TORONTO, ONTARIO<br>CANADA      |                                                                                                                                                                                                                | DRAWING NUMBER: 630-11W1650-4N1      |                  | ISSUE |  |
|  | YOUR CONNECTION TO QUALITY & SERVICE |                                                                                                                                                                                                                | PART NUMBER: 630-11W                 | 1650-4N1         | 1     |  |