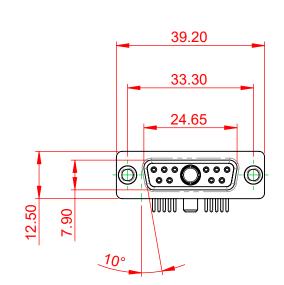

DIELECTRIC WITHSTANDING VOLTAGE:

1000V AC rms

|  | COMBINATION D-SUB                    |                                                                                                                                                                                                                | SW REFERENCE NO.: 630 COMBO ASSEMBLY |                  |       |  |
|--|--------------------------------------|----------------------------------------------------------------------------------------------------------------------------------------------------------------------------------------------------------------|--------------------------------------|------------------|-------|--|
|  |                                      |                                                                                                                                                                                                                | DRAWN: C.B                           | DATE: JAN. 01/20 | 19    |  |
|  |                                      |                                                                                                                                                                                                                | CHECKED:                             | DATE:            |       |  |
|  | EDAC INC                             | THESE DRAWINGS AND SPECIFICATIONS<br>ARE THE PROPERTY OF EDAC INC.,AND<br>SHALL NOT BE REPRODUCED,OR COPIED<br>OR USED AS THE BASIS FOR THE<br>MANUFACTURE OR SALE OF APPARATUS<br>WITHOUT WRITTEN PERMISSION. | SCALE: (IN C.A.D. 1:1)               | SHEET 1 OF       | 2     |  |
|  | EDEC TORONTO, ONTARIO<br>CANADA      |                                                                                                                                                                                                                | DRAWING NUMBER: 630-11W1650-4N1      |                  | ISSUE |  |
|  | YOUR CONNECTION TO QUALITY & SERVICE |                                                                                                                                                                                                                | PART NUMBER: 630-11W                 | 1650-4N1         | 1     |  |