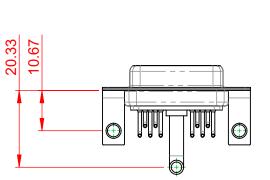

## NOTES:

MATERIAL: HOUSING: SHELL: CONTACT:

THERMOPLASTIC POLYESTER, UL94V-0 STEEL, NICKEL PLATED COPPER ALLOY, 30µ GOLD PLATED

OPERATING TEMPERATURE:

.XX ±0.13

.XXX ±0.05

POWER/CO-AX CONTACT RATING:40A (CURRENT)(IF PRESENT)SIGNAL CONTACT CURRENT RATING:5A PER CONTACTSIGNAL CONTACT RESISTANCE:10mΩ MAX.INSULATOR RESISTANCE:5000MΩ min.

DIELECTRIC WITHSTANDING VOLTAGE:



-55°C ~ 125°C



| COMBINATION D-SUB                                                              |                                                                                                                                                                                                                | SW REFERENCE NO.: 630 COMBO ASSEMBLY |                  |       |
|------------------------------------------