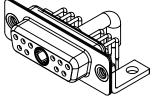

## NOTES:

MATERIAL: HOUSING: SHELL: CONTACT:

THERMOPLASTIC POLYESTER, UL94V-0 STEEL, NICKEL PLATED COPPER ALLOY, 30µ GOLD PLATED

OPERATING TEMPERATURE:

.XX ±0.13

.XXX ±0.05

POWER/CO-AX CONTACT RATING:40A (CURRENT)(IF PRESENT)SIGNAL CONTACT CURRENT RATING:5A PER CONTACTSIGNAL CONTACT RESISTANCE:10mΩ MAX.INSULATOR RESISTANCE:5000MΩ min.

DIELECTRIC WITHSTANDING VOLTAGE:

-55°C ~ 125°C

| COMBINATION D-SUB                                                              |                                                                                                                                                                                                                | SW REFERENCE NO.: 630 COMBO ASSEMBLY |                  |       |
|--------------------------------------------------------------------------------|----------------------------------------------------------------------------------------------------------------------------------------------------------------------------------------------------------------|--------------------------------------|------------------|-------|
|                                                                                |                                                                                                                                                                                                                | DRAWN: C.B                           | DATE: JAN. 01/20 | 19    |
|                                                                                |                                                                                                                                                                                                                | CHECKED:                             | DATE:            |       |
| EDAG INC<br>TORONTO, ONTARIO<br>CANADA<br>YOUR CONNECTION TO QUALITY & SERVICE | THESE DRAWINGS AND SPECIFICATIONS<br>ARE THE PROPERTY OF EDAC INC.,AND<br>SHALL NOT BE REPRODUCED,OR COPIED<br>OR USED AS THE BASIS FOR THE<br>MANUFACTURE OR SALE OF APPARATUS<br>WITHOUT WRITTEN PERMISSION. | SCALE: (IN C.A.D. 1:1)               | SHEET 1 OF       | 2     |
|                                                                                |                                                                                                                                                                                                                | DRAWING NUMBER: 630-11W1650-4N4      |                  | ISSUE |
|                                                                                |                                                                                                                                                                                                                | PART NUMBER: 630-11W                 | 1650-4N4         | 1     |