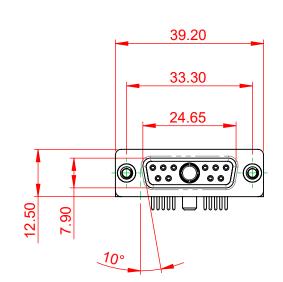

## NOTES:

MATERIAL: HOUSING: SHELL: CONTACT:

THERMOPLASTIC POLYESTER, UL94V-0 STEEL, NICKEL PLATED COPPER ALLOY, 30µ GOLD PLATED

OPERATING TEMPERATURE:

.XX ±0.13

.XXX ±0.05

POWER/CO-AX CONTACT RATING:40A (CURRENT)(IF PRESENT)SIGNAL CONTACT CURRENT RATING:5A PER CONTACTSIGNAL CONTACT RESISTANCE:10mΩ MAX.INSULATOR RESISTANCE:5000MΩ min.

DIELECTRIC WITHSTANDING VOLTAGE:



-55°C ~ 125°C



| COMBINATION D-SUB                                                              |                                                                                                                                                                                                                | SW REFERENCE NO.: 630 COMBO ASSEMBLY |                  |       |
|----------------------------------------