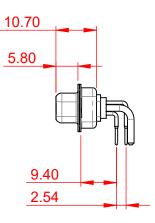

**INSULATOR RESISTANCE:** 5000MΩ min. DIELECTRIC WITHSTANDING VOLTAGE: 1000V AC rms

| COMBINATION D-SUB                                                              |                                                                                                                                                                                                                | SW REFERENCE NO.: 630 COMBO ASSEMBLY |                    |       |
|--------------------------------------------------------------------------------|----------------------------------------------------------------------------------------------------------------------------------------------------------------------------------------------------------------|--------------------------------------|--------------------|-------|
|                                                                                |                                                                                                                                                                                                                | DRAWN: C.B                           | DATE: JAN. 01/2019 |       |
|                                                                                |                                                                                                                                                                                                                | CHECKED:                             | DATE:              |       |
| EDAC INC<br>TORONTO, ONTARIO<br>CANADA<br>YOUR CONNECTION TO QUALITY & SERVICE | THESE DRAWINGS AND SPECIFICATIONS<br>ARE THE PROPERTY OF EDAC INC.,AND<br>SHALL NOT BE REPRODUCED,OR COPIED<br>OR USED AS THE BASIS FOR THE<br>MANUFACTURE OR SALE OF APPARATUS<br>WITHOUT WRITTEN PERMISSION. | SCALE: (IN C.A.D. 1:1)               | SHEET 1 OF         | 2     |
|                                                                                |                                                                                                                                                                                                                | DRAWING NUMBER: 630-13W3240-1N1      |                    | ISSUE |
|                                                                                |                                                                                                                                                                                                                | PART NUMBER: 630-13W3240-1N1         |                    | 1     |