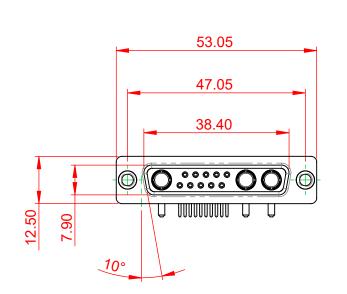

**INSULATOR RESISTANCE:** 5000MΩ min. DIELECTRIC WITHSTANDING VOLTAGE: 1000V AC rms

| COMBINATION D-SUB                                                              |                                                                                                                                                                                                                | SW REFERENCE NO.: 630 COMBO ASSEMBLY |                    |       |
|--------------------------------------------------------------------------------|----------------------------------------------------------------------------------------------------------------------------------------------------------------------------------------------------------------|--------------------------------------|--------------------|-------|
|                                                                                |                                                                                                                                                                                                                | DRAWN: C.B                           | DATE: JAN. 01/2019 |       |
|                                                                                |                                                                                                                                                                                                                | CHECKED:                             | DATE:              |       |
| EDAC INC<br>TORONTO, ONTARIO<br>CANADA<br>YOUR CONNECTION TO QUALITY & SERVICE | THESE DRAWINGS AND SPECIFICATIONS<br>ARE THE PROPERTY OF EDAC INC.,AND<br>SHALL NOT BE REPRODUCED,OR COPIED<br>OR USED AS THE BASIS FOR THE<br>MANUFACTURE OR SALE OF APPARATUS<br>WITHOUT WRITTEN PERMISSION. | SCALE: (IN C.A.D. 1:1)               | SHEET 1 OF         | 2     |
|                                                                                |                                                                                                                                                                                                                | DRAWING NUMBER: 630-13W3240-1N1      |                    | ISSUE |
|                                                                                |                                                                                                                                                                                                                | PART NUMBER: 630-13W3240-1N1         |                    | 1     |