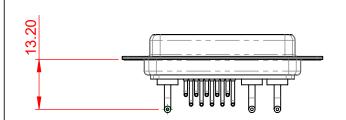

## NOTES:

MATERIAL: HOUSING: SHELL: CONTACT:

.XX ±0.13

.XXX ±0.05

THERMOPLASTIC POLYESTER, UL94V-0 STEEL, NICKEL PLATED COPPER ALLOY, GOLD FLASH PLATED

**OPERATING TEMPERATURE:** 

POWER/CO-AX CONTACT RATING: 10A (CURRENT) (IF PRESENT) SIGNAL CONTACT CURRENT RATING: 5A PER CONTACT SIGNAL CONTACT RESISTANCE:  $10m\Omega$  MAX.