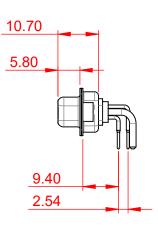

(IF PRESENT) SIGNAL CONTACT CURRENT RATING: 5A PER CONTACT SIGNAL CONTACT RESISTANCE: 10mΩ MAX.

INSULATOR RESISTANCE: 5000MΩ min. DIELECTRIC WITHSTANDING VOLTAGE: 1000V AC rms

.XX ±0.13

.XXX ±0.05

| COMBINATION D-SUB                                                              |                                                                                                                                                                                                                | SW REFERENCE NO.: 630 COMBO ASSEMBLY |                      |       |
|--------------------------------------------------------------------------------|----------------------------------------------------------------------------------------------------------------------------------------------------------------------------------------------------------------|--------------------------------------|----------------------|-------|
|                                                                                |                                                                                                                                                                                                                | DRAWN: C.B                           | B DATE: JAN. 01/2019 |       |
|                                                                                |                                                                                                                                                                                                                | CHECKED: DATE:                       |                      |       |
| EDAG INC<br>TORONTO, ONTARIO<br>CANADA<br>YOUR CONNECTION TO QUALITY & SERVICE | THESE DRAWINGS AND SPECIFICATIONS<br>ARE THE PROPERTY OF EDAC INC.,AND<br>SHALL NOT BE REPRODUCED,OR COPIED<br>OR USED AS THE BASIS FOR THE<br>MANUFACTURE OR SALE OF APPARATUS<br>WITHOUT WRITTEN PERMISSION. | SCALE: (IN C.A.D. 1:1)               | SHEET 1 OF           | 2     |
|                                                                                |                                                                                                                                                                                                                | DRAWING NUMBER: 630-13W3240-1N2      |                      | ISSUE |
|                                                                                |                                                                                                                                                                                                                | PART NUMBER: 630-13W                 | 3240-1N2             | 1     |