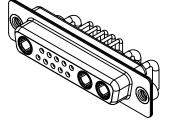

(IF PRESENT) SIGNAL CONTACT CURRENT RATING: 5A PER CONTACT SIGNAL CONTACT RESISTANCE: 10mΩ MAX.

INSULATOR RESISTANCE: 5000MΩ min. DIELECTRIC WITHSTANDING VOLTAGE: 1000V AC rms

.XX ±0.13

.XXX ±0.05

| COMBINATION D-SUB                                                              |                                                                                                                                                                                                                | SW REFERENCE NO.: 630 COMBO ASSEMBLY |                      |       |
|--------------------------------------------------------------------------------|----------------------------------------------------------------------------------------------------------------------------------------------------------------------------------------------------------------|--------------------------------------|----------------------|-------|
|                                                                                |                                                                                                                                                                                                                | DRAWN: C.B                           | B DATE: JAN. 01/2019 |       |
|                                                                                |                                                                                                                                                                                                                | CHECKED: DATE:                       |                      |       |
| EDAG INC<br>TORONTO, ONTARIO<br>CANADA<br>YOUR CONNECTION TO QUALITY & SERVICE | THESE DRAWINGS AND SPECIFICATIONS<br>ARE THE PROPERTY OF EDAC INC.,AND<br>SHALL NOT BE REPRODUCED,OR COPIED<br>OR USED AS THE BASIS FOR THE<br>MANUFACTURE OR SALE OF APPARATUS<br>WITHOUT WRITTEN PERMISSION. | SCALE: (IN C.A.D. 1:1)               | SHEET 1 OF           | 2     |
|                                                                                |                                                                                                                                                                                                                | DRAWING NUMBER: 630-13W3240-1N2      |                      | ISSUE |
|                                                                                |                                                                                                                                                                                                                | PART NUMBER: 630-13W                 | 3240-1N2             | 1     |