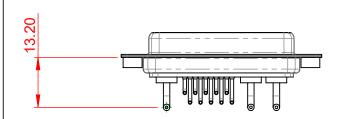

(IF PRESENT) SIGNAL CONTACT CURRENT RATING: 5A PER CONTACT SIGNAL CONTACT RESISTANCE: 10mΩ MAX.

INSULATOR RESISTANCE: 5000MΩ min. DIELECTRIC WITHSTANDING VOLTAGE: 1000V AC rms

.XX ±0.13

.XXX ±0.05

| COMBINATION D-SUB                                                              |                                                                                                                                                                                                                | SW REFERENCE NO.: 630 COMBO ASSEMBLY |                      |       |
|--------------------------------------------------------------------------------|----------------------------------------------------------------------------------------------------------------------------------------------------------------------------------------------------------------|--------------------------------------|----------------------|-------|
|                                                                                |                                                                                                                                                                                                                | DRAWN: C.B                           | B DATE: JAN. 01/2019 |       |
|                                                                                |                                                                                                                                                                                                                | CHECKED: DATE:                       |                      |       |
| EDAG INC<br>TORONTO, ONTARIO<br>CANADA<br>YOUR CONNECTION TO QUALITY & SERVICE | THESE DRAWINGS AND SPECIFICATIONS<br>ARE THE PROPERTY OF EDAC INC.,AND<br>SHALL NOT BE REPRODUCED,OR COPIED<br>OR USED AS THE BASIS FOR THE<br>MANUFACTURE OR SALE OF APPARATUS<br>WITHOUT WRITTEN PERMISSION. | SCALE: (IN C.A.D. 1:1)               | SHEET 1 OF           | 2     |
|                                                                                |                                                                                                                                                                                                                | DRAWING NUMBER: 630-13W3240-1N2      |                      | ISSUE |
|                                                                                |                                                                                                                                                                                                                | PART NUMBER: 630-13W                 | 3240-1N2             | 1     |