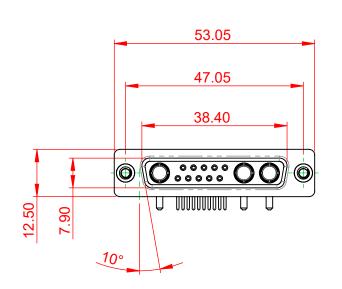

(IF PRESENT) SIGNAL CONTACT CURRENT RATING: 5A PER CONTACT SIGNAL CONTACT RESISTANCE: 10mΩ MAX.

INSULATOR RESISTANCE: 5000MΩ min. DIELECTRIC WITHSTANDING VOLTAGE: 1000V AC rms

.XX ±0.13

.XXX ±0.05

| COMBINATION D-SUB                                                              |                                                                                                                                                                                                                | SW REFERENCE NO.: 630 COMBO ASSEMBLY |                      |       |
|--------------------------------------------------------------------------------|----------------------------------------------------------------------------------------------------------------------------------------------------------------------------------------------------------------|--------------------------------------|----------------------|-------|
|                                                                                |                                                                                                                                                                                                                | DRAWN: C.B                           | B DATE: JAN. 01/2019 |       |
|                                                                                |                                                                                                                                                                                                                | CHECKED: DATE:                       |                      |       |
| EDAG INC<br>TORONTO, ONTARIO<br>CANADA<br>YOUR CONNECTION TO QUALITY & SERVICE | THESE DRAWINGS AND SPECIFICATIONS<br>ARE THE PROPERTY OF EDAC INC.,AND<br>SHALL NOT BE REPRODUCED,OR COPIED<br>OR USED AS THE BASIS FOR THE<br>MANUFACTURE OR SALE OF APPARATUS<br>WITHOUT WRITTEN PERMISSION. | SCALE: (IN C.A.D. 1:1)               | SHEET 1 OF           | 2     |
|                                                                                |                                                                                                                                                                                                                | DRAWING NUMBER: 630-13W3240-1N2      |                      | ISSUE |
|                                                                                |                                                                                                                                                                                                                | PART NUMBER: 630-13W                 | 3240-1N2             | 1     |