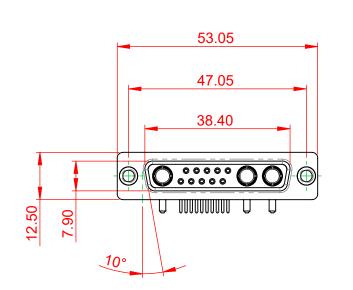

**INSULATOR RESISTANCE:** 5000MΩ min. DIELECTRIC WITHSTANDING VOLTAGE:

|                                                                                | COMBINATION D-SUB                                                                                                                                                                                              |                                 | SW REFERENCE NO.: 630 COMBO ASSEMBLY |       |  |  |
|--------------------------------------------------------------------------------|----------------------------------------------------------------------------------------------------------------------------------------------------------------------------------------------------------------|---------------------------------|--------------------------------------|-------|--|--|
| COMBINATION                                                                    |                                                                                                                                                                                                                |                                 | DATE: JAN. 01/20                     | 19    |  |  |
|                                                                                |                                                                                                                                                                                                                |                                 | DATE:                                |       |  |  |
| EDAC INC<br>TORONTO, ONTARIO<br>CANADA<br>YOUR CONNECTION TO QUALITY & SERVICE | THESE DRAWINGS AND SPECIFICATIONS<br>ARE THE PROPERTY OF EDAC INC.,AND<br>SHALL NOT BE REPRODUCED,OR COPIED<br>OR USED AS THE BASIS FOR THE<br>MANUFACTURE OR SALE OF APPARATUS<br>WITHOUT WRITTEN PERMISSION. | SCALE: (IN C.A.D. 1:1)          | SHEET 1 OF                           | 2     |  |  |
|                                                                                |                                                                                                                                                                                                                | DRAWING NUMBER: 630-13W3240-1T1 |                                      | ISSUE |  |  |
|                                                                                |                                                                                                                                                                                                                | PART NUMBER: 630-13W            | 3240-1T1                             | 1     |  |  |