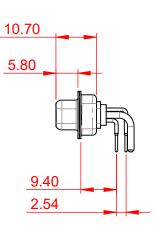

**INSULATOR RESISTANCE:** 5000MΩ min. DIELECTRIC WITHSTANDING VOLTAGE:

|                                                                                | COMBINATION D-SUB                                                                                                                                                                                              |                                 | SW REFERENCE NO.: 630 COMBO ASSEMBLY |       |  |  |
|--------------------------------------------------------------------------------|----------------------------------------------------------------------------------------------------------------------------------------------------------------------------------------------------------------|---------------------------------|--------------------------------------|-------|--|--|
| COMBINATION                                                                    |                                                                                                                                                                                                                |                                 | DATE: JAN. 01/20                     | 19    |  |  |
|                                                                                |                                                                                                                                                                                                                |                                 | DATE:                                |       |  |  |
| EDAC INC<br>TORONTO, ONTARIO<br>CANADA<br>YOUR CONNECTION TO QUALITY & SERVICE | THESE DRAWINGS AND SPECIFICATIONS<br>ARE THE PROPERTY OF EDAC INC.,AND<br>SHALL NOT BE REPRODUCED,OR COPIED<br>OR USED AS THE BASIS FOR THE<br>MANUFACTURE OR SALE OF APPARATUS<br>WITHOUT WRITTEN PERMISSION. | SCALE: (IN C.A.D. 1:1)          | SHEET 1 OF                           | 2     |  |  |
|                                                                                |                                                                                                                                                                                                                | DRAWING NUMBER: 630-13W3240-1T1 |                                      | ISSUE |  |  |
|                                                                                |                                                                                                                                                                                                                | PART NUMBER: 630-13W            | 3240-1T1                             | 1     |  |  |