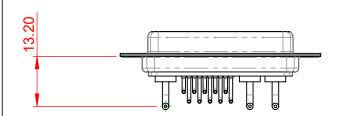

## NOTES:

MATERIAL: HOUSING: SHELL: CONTACT: -55°C ~ 125°C

THERMOPLASTIC POLYESTER, UL94V-0 STEEL, TIN PLATED COPPER ALLOY, GOLD FLASH PLATED

**OPERATING TEMPERATURE:** 

.XX ±0.13

.XXX ±0.05

POWER/CO-AX CONTACT RATING: 10A (CURRENT) (IF PRESENT) SIGNAL CONTACT CURRENT RATING: 5A PER CONTACT SIGNAL CONTACT RESISTANCE:  $10m\Omega$  MAX.

**INSULATOR RESISTANCE:** 5000MΩ min. DIELECTRIC WITHSTANDING VOLTAGE:

|                                                                                | COMBINATION D-SUB                                                                                                                                                                                              |                                 | SW REFERENCE NO.: 630 COMBO ASSEMBLY |       |  |  |
|--------------------------------------------------------------------------------|----------------------------------------------------------------------------------------------------------------------------------------------------------------------------------------------------------------|---------------------------------|--------------------------------------|-------|--|--|
| COMBINATION                                                                    |                                                                                                                                                                                                                |                                 | DATE: JAN. 01/20                     | 19    |  |  |
|                                                                                |                                                                                                                                                                                                                |                                 | DATE:                                |       |  |  |
| EDAC INC<br>TORONTO, ONTARIO<br>CANADA<br>YOUR CONNECTION TO QUALITY & SERVICE | THESE DRAWINGS AND SPECIFICATIONS<br>ARE THE PROPERTY OF EDAC INC.,AND<br>SHALL NOT BE REPRODUCED,OR COPIED<br>OR USED AS THE BASIS FOR THE<br>MANUFACTURE OR SALE OF APPARATUS<br>WITHOUT WRITTEN PERMISSION. | SCALE: (IN C.A.D. 1:1)          | SHEET 1 OF                           | 2     |  |  |
|                                                                                |                                                                                                                                                                                                                | DRAWING NUMBER: 630-13W3240-1T1 |                                      | ISSUE |  |  |
|                                                                                |                                                                                                                                                                                                                | PART NUMBER: 630-13W            | 3240-1T1                             | 1     |  |  |