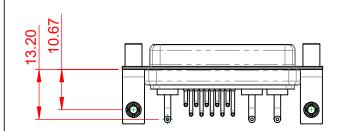

.XX ±0.13

.XXX ±0.05

5000MΩ min. 1000V AC rms

|  | COMBINATION D-SUB                    |                                                                                                                                       | SW REFERENCE NO.: 630 COMBO ASSEMBLY |                  |       |
|--|--------------------------------------|---------------------------------------------------------------------------------------------------------------------------------------|--------------------------------------|------------------|-------|
|  |                                      |                                                                                                                                       | DRAWN: C.B                           | DATE: JAN. 01/20 | 19    |
|  |                                      |                                                                                                                                       | CHECKED:                             | DATE:            |       |
|  |                                      | THESE DRAWINGS AND SPECIFICATIONS<br>ARE THE PROPERTY OF EDAC INCAND                                                                  | SCALE: (IN C.A.D. 1:1)               | SHEET 1 OF       | 2     |
|  | YOUR CONNECTION TO QUALITY & SERVICE | SHALL NOT BE REPRODUCED, OR COPIED<br>OR USED AS THE BASIS FOR THE<br>MANUFACTURE OR SALE OF APPARATUS<br>WITHOUT WRITTEN PERMISSION. | DRAWING NUMBER: 630-13W3240-1T5      |                  | ISSUE |
|  |                                      |                                                                                                                                       | PART NUMBER: 630-13W                 | 3240-1T5         | 1     |