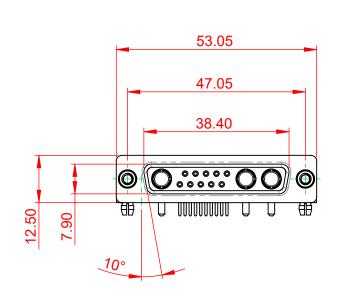

.XX ±0.13

.XXX ±0.05

5000MΩ min. 1000V AC rms

|  | COMBINATION D-SUB                    |                                                                                                                                       | SW REFERENCE NO.: 630 COMBO ASSEMBLY |                  |       |
|--|--------------------------------------|---------------------------------------------------------------------------------------------------------------------------------------|--------------------------------------|------------------|-------|
|  |                                      |                                                                                                                                       | DRAWN: C.B                           | DATE: JAN. 01/20 | 19    |
|  |                                      |                                                                                                                                       | CHECKED:                             | DATE:            |       |
|  |                                      | THESE DRAWINGS AND SPECIFICATIONS<br>ARE THE PROPERTY OF EDAC INCAND                                                                  | SCALE: (IN C.A.D. 1:1)               | SHEET 1 OF       | 2     |
|  | YOUR CONNECTION TO QUALITY & SERVICE | SHALL NOT BE REPRODUCED, OR COPIED<br>OR USED AS THE BASIS FOR THE<br>MANUFACTURE OR SALE OF APPARATUS<br>WITHOUT WRITTEN PERMISSION. | DRAWING NUMBER: 630-13W3240-1T5      |                  | ISSUE |
|  |                                      |                                                                                                                                       | PART NUMBER: 630-13W                 | 3240-1T5         | 1     |