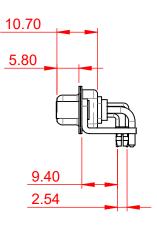

.XX ±0.13

.XXX ±0.05

5000MΩ min. 1000V AC rms

|  | COMBINATION D-SUB                    |                                                                                                                                       | SW REFERENCE NO.: 630 COMBO ASSEMBLY |                  |       |
|--|--------------------------------------|---------------------------------------------------------------------------------------------------------------------------------------|--------------------------------------|------------------|-------|
|  |                                      |                                                                                                                                       | DRAWN: C.B                           | DATE: JAN. 01/20 | 19    |
|  |                                      |                                                                                                                                       | CHECKED:                             | DATE:            |       |
|  |                                      | THESE DRAWINGS AND SPECIFICATIONS<br>ARE THE PROPERTY OF EDAC INCAND                                                                  | SCALE: (IN C.A.D. 1:1)               | SHEET 1 OF       | 2     |
|  | YOUR CONNECTION TO QUALITY & SERVICE | SHALL NOT BE REPRODUCED, OR COPIED<br>OR USED AS THE BASIS FOR THE<br>MANUFACTURE OR SALE OF APPARATUS<br>WITHOUT WRITTEN PERMISSION. | DRAWING NUMBER: 630-13W3240-1T5      |                  | ISSUE |
|  |                                      |                                                                                                                                       | PART NUMBER: 630-13W                 | 3240-1T5         | 1     |