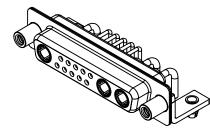

.XX ±0.13

.XXX ±0.05

5000MΩ min. 1000V AC rms

|  | COMBINATION D-SUB                    |                                                                                                                                       | SW REFERENCE NO.: 630 COMBO ASSEMBLY |                  |       |
|--|--------------------------------------|---------------------------------------------------------------------------------------------------------------------------------------|--------------------------------------|------------------|-------|
|  |                                      |                                                                                                                                       | DRAWN: C.B                           | DATE: JAN. 01/20 | 19    |
|  |                                      |                                                                                                                                       | CHECKED:                             | DATE:            |       |
|  |                                      | THESE DRAWINGS AND SPECIFICATIONS<br>ARE THE PROPERTY OF EDAC INCAND                                                                  | SCALE: (IN C.A.D. 1:1)               | SHEET 1 OF       | 2     |
|  | YOUR CONNECTION TO QUALITY & SERVICE | SHALL NOT BE REPRODUCED, OR COPIED<br>OR USED AS THE BASIS FOR THE<br>MANUFACTURE OR SALE OF APPARATUS<br>WITHOUT WRITTEN PERMISSION. | DRAWING NUMBER: 630-13W3240-1T5      |                  | ISSUE |
|  |                                      |                                                                                                                                       | PART NUMBER: 630-13W                 | 3240-1T5         | 1     |