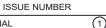

.XX ±0.13

.XXX ±0.05

5000MΩ min. 1000V AC rms

|  | COMBINATION D-SUB                    |                                                                                                                                       | SW REFERENCE NO.: 630 COMBO ASSEMBLY |                  |       |
|--|--------------------------------------|---------------------------------------------------------------------------------------------------------------------------------------|--------------------------------------|------------------|-------|
|  |                                      |                                                                                                                                       | DRAWN: C.B                           | DATE: JAN. 01/20 | 19    |
|  |                                      |                                                                                                                                       | CHECKED:                             | DATE:            |       |
|  |                                      | THESE DRAWINGS AND SPECIFICATIONS<br>ARE THE PROPERTY OF EDAC INCAND                                                                  | SCALE: (IN C.A.D. 1:1)               | SHEET 1 OF       | 2     |
|  | YOUR CONNECTION TO QUALITY & SERVICE | SHALL NOT BE REPRODUCED, OR COPIED<br>OR USED AS THE BASIS FOR THE<br>MANUFACTURE OR SALE OF APPARATUS<br>WITHOUT WRITTEN PERMISSION. | DRAWING NUMBER: 630-13W3240-1T5      |                  | ISSUE |
|  |                                      |                                                                                                                                       | PART NUMBER: 630-13W                 | 3240-1T5         | 1     |