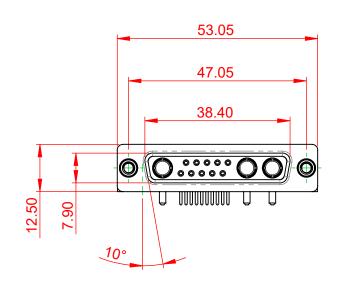

| COMBINATION D-SUB                    |                                                                                                                                                                                                                | SW REFERENCE NO.: 630 COMBO ASSEMBLY |                  |       |
|--------------------------------------|----------------------------------------------------------------------------------------------------------------------------------------------------------------------------------------------------------------|--------------------------------------|------------------|-------|
|                                      |                                                                                                                                                                                                                | DRAWN: C.B                           | DATE: JAN. 01/20 | 19    |
|                                      |                                                                                                                                                                                                                | CHECKED:                             | DATE:            |       |
|                                      | THESE DRAWINGS AND SPECIFICATIONS<br>ARE THE PROPERTY OF EDAC INC.,AND<br>SHALL NOT BE REPRODUCED,OR COPIED<br>OR USED AS THE BASIS FOR THE<br>MANUFACTURE OR SALE OF APPARATUS<br>WITHOUT WRITTEN PERMISSION. | SCALE: (IN C.A.D. 1:1)               | SHEET 1 OF       | 2     |
| TORONTO, ONTARIO<br>CANADA           |                                                                                                                                                                                                                | DRAWING NUMBER: 630-13W              | 3240-1T6         | ISSUE |
| YOUR CONNECTION TO QUALITY & SERVICE |                                                                                                                                                                                                                | PART NUMBER: 630-13W                 | 3240-1T6         | 1     |