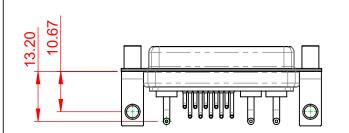

| COMBINATION D-SUB                    |                                                                                                                                                                                                                | SW REFERENCE NO.: 630 COMBO ASSEMBLY |                  |       |
|--------------------------------------|----------------------------------------------------------------------------------------------------------------------------------------------------------------------------------------------------------------|--------------------------------------|------------------|-------|
|                                      |                                                                                                                                                                                                                | DRAWN: C.B                           | DATE: JAN. 01/20 | 19    |
|                                      |                                                                                                                                                                                                                | CHECKED:                             | DATE:            |       |
|                                      | THESE DRAWINGS AND SPECIFICATIONS<br>ARE THE PROPERTY OF EDAC INC.,AND<br>SHALL NOT BE REPRODUCED,OR COPIED<br>OR USED AS THE BASIS FOR THE<br>MANUFACTURE OR SALE OF APPARATUS<br>WITHOUT WRITTEN PERMISSION. | SCALE: (IN C.A.D. 1:1)               | SHEET 1 OF       | 2     |
| TORONTO, ONTARIO<br>CANADA           |                                                                                                                                                                                                                | DRAWING NUMBER: 630-13W              | 3240-1T6         | ISSUE |
| YOUR CONNECTION TO QUALITY & SERVICE |                                                                                                                                                                                                                | PART NUMBER: 630-13W                 | 3240-1T6         | 1     |