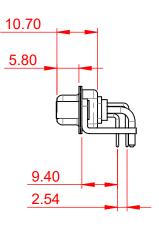

| COMBINATION D-SUB                    |                                                                                                                                                                                                                | SW REFERENCE NO.: 630 COMBO ASSEMBLY |                  |       |
|--------------------------------------|----------------------------------------------------------------------------------------------------------------------------------------------------------------------------------------------------------------|--------------------------------------|------------------|-------|
|                                      |                                                                                                                                                                                                                | DRAWN: C.B                           | DATE: JAN. 01/20 | 19    |
|                                      |                                                                                                                                                                                                                | CHECKED:                             | DATE:            |       |
|                                      | THESE DRAWINGS AND SPECIFICATIONS<br>ARE THE PROPERTY OF EDAC INC.,AND<br>SHALL NOT BE REPRODUCED,OR COPIED<br>OR USED AS THE BASIS FOR THE<br>MANUFACTURE OR SALE OF APPARATUS<br>WITHOUT WRITTEN PERMISSION. | SCALE: (IN C.A.D. 1:1)               | SHEET 1 OF       | 2     |
| TORONTO, ONTARIO<br>CANADA           |                                                                                                                                                                                                                | DRAWING NUMBER: 630-13W              | 3240-1T6         | ISSUE |
| YOUR CONNECTION TO QUALITY & SERVICE |                                                                                                                                                                                                                | PART NUMBER: 630-13W                 | 3240-1T6         | 1     |