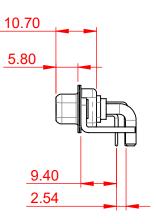

| COMBINATION D-SUB                                                              |                                                                                                                                                                                                                | SW REFERENCE NO.: 630 COMBO ASSEMBLY |                    |       |
|--------------------------------------------------------------------------------|----------------------------------------------------------------------------------------------------------------------------------------------------------------------------------------------------------------|--------------------------------------|--------------------|-------|
|                                                                                |                                                                                                                                                                                                                | DRAWN: C.B                           | DATE: JAN. 01/2019 |       |
|                                                                                |                                                                                                                                                                                                                | CHECKED: DATE:                       |                    |       |
| EDAG INC<br>TORONTO, ONTARIO<br>CANADA<br>YOUR CONNECTION TO QUALITY & SERVICE | THESE DRAWINGS AND SPECIFICATIONS<br>ARE THE PROPERTY OF EDAC INC.,AND<br>SHALL NOT BE REPRODUCED,OR COPIED<br>OR USED AS THE BASIS FOR THE<br>MANUFACTURE OR SALE OF APPARATUS<br>WITHOUT WRITTEN PERMISSION. | SCALE: (IN C.A.D. 1:1)               | SHEET 1 OF         | 2     |
|                                                                                |                                                                                                                                                                                                                | DRAWING NUMBER: 630-13W3240-2TC      |                    | ISSUE |
|                                                                                |                                                                                                                                                                                                                | PART NUMBER: 630-13W3240-2TC         |                    | 1     |