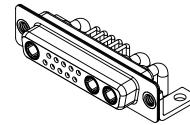

| COMBINATION D-SUB                                                              |                                                                                                                                                                                                                | SW REFERENCE NO.: 630 COMBO ASSEMBLY |                    |       |
|--------------------------------------------------------------------------------|----------------------------------------------------------------------------------------------------------------------------------------------------------------------------------------------------------------|--------------------------------------|--------------------|-------|
|                                                                                |                                                                                                                                                                                                                | DRAWN: C.B                           | DATE: JAN. 01/2019 |       |
|                                                                                |                                                                                                                                                                                                                | CHECKED: DATE:                       |                    |       |
| EDAG INC<br>TORONTO, ONTARIO<br>CANADA<br>YOUR CONNECTION TO QUALITY & SERVICE | THESE DRAWINGS AND SPECIFICATIONS<br>ARE THE PROPERTY OF EDAC INC.,AND<br>SHALL NOT BE REPRODUCED,OR COPIED<br>OR USED AS THE BASIS FOR THE<br>MANUFACTURE OR SALE OF APPARATUS<br>WITHOUT WRITTEN PERMISSION. | SCALE: (IN C.A.D. 1:1)               | SHEET 1 OF         | 2     |
|                                                                                |                                                                                                                                                                                                                | DRAWING NUMBER: 630-13W3240-2TC      |                    | ISSUE |
|                                                                                |                                                                                                                                                                                                                | PART NUMBER: 630-13W3240-2TC         |                    | 1     |