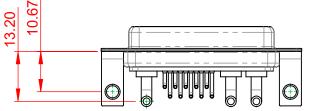

| COMBINATION D-SUB                                                              |                                                                                                                                                                                                                | SW REFERENCE NO.: 630 COMBO ASSEMBLY |                    |       |
|--------------------------------------------------------------------------------|----------------------------------------------------------------------------------------------------------------------------------------------------------------------------------------------------------------|--------------------------------------|--------------------|-------|
|                                                                                |                                                                                                                                                                                                                | DRAWN: C.B                           | DATE: JAN. 01/2019 |       |
|                                                                                |                                                                                                                                                                                                                | CHECKED: DATE:                       |                    |       |
| EDAG INC<br>TORONTO, ONTARIO<br>CANADA<br>YOUR CONNECTION TO QUALITY & SERVICE | THESE DRAWINGS AND SPECIFICATIONS<br>ARE THE PROPERTY OF EDAC INC.,AND<br>SHALL NOT BE REPRODUCED,OR COPIED<br>OR USED AS THE BASIS FOR THE<br>MANUFACTURE OR SALE OF APPARATUS<br>WITHOUT WRITTEN PERMISSION. | SCALE: (IN C.A.D. 1:1)               | SHEET 1 OF         | 2     |
|                                                                                |                                                                                                                                                                                                                | DRAWING NUMBER: 630-13W3240-2TC      |                    | ISSUE |
|                                                                                |                                                                                                                                                                                                                | PART NUMBER: 630-13W3240-2TC         |                    | 1     |