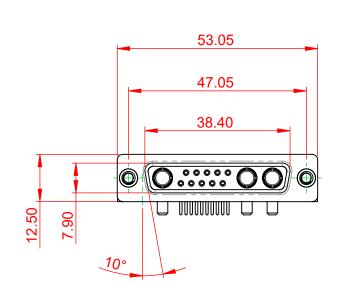

| COMBINATION D-SUB                                                              |                                                                                                                                                                                                                | SW REFERENCE NO.: 630 COMBO ASSEMBLY |                    |       |
|--------------------------------------------------------------------------------|----------------------------------------------------------------------------------------------------------------------------------------------------------------------------------------------------------------|--------------------------------------|--------------------|-------|
|                                                                                |                                                                                                                                                                                                                | DRAWN: C.B                           | DATE: JAN. 01/2019 |       |
|                                                                                |                                                                                                                                                                                                                | CHECKED: DATE:                       |                    |       |
| EDAG INC<br>TORONTO, ONTARIO<br>CANADA<br>YOUR CONNECTION TO QUALITY & SERVICE | THESE DRAWINGS AND SPECIFICATIONS<br>ARE THE PROPERTY OF EDAC INC.,AND<br>SHALL NOT BE REPRODUCED,OR COPIED<br>OR USED AS THE BASIS FOR THE<br>MANUFACTURE OR SALE OF APPARATUS<br>WITHOUT WRITTEN PERMISSION. | SCALE: (IN C.A.D. 1:1)               | SHEET 1 OF         | 2     |
|                                                                                |                                                                                                                                                                                                                | DRAWING NUMBER: 630-13W3240-2TC      |                    | ISSUE |
|                                                                                |                                                                                                                                                                                                                | PART NUMBER: 630-13W3240-2TC         |                    | 1     |