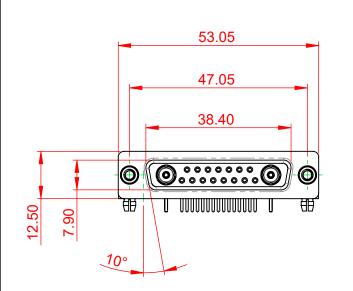

INSULATOR RESISTANCE: DIELECTRIC WITHSTANDING VOLTAGE:

.XX ±0.13

.XXX ±0.05

5000MΩ min. 1000V AC rms

|          | COMBINATION D-SUB                                                      |                                                                                                                                       | SW REFERENCE NO.: 630 COMBO ASSEMBLY |                  |       |  |
|----------|------------------------------------------------------------------------|---------------------------------------------------------------------------------------------------------------------------------------|--------------------------------------|------------------|-------|--|
|          |                                                                        |                                                                                                                                       | DRAWN: C.B                           | DATE: JAN. 01/20 | 19    |  |
|          |                                                                        |                                                                                                                                       | CHECKED:                             | DATE:            |       |  |
| EDAC INC | THESE DRAWINGS AND SPECIFICATIONS<br>ARE THE PROPERTY OF EDAC INC.,AND | SCALE: (IN C.A.D. 1:1)                                                                                                                | SHEET 1 OF                           | 2                |       |  |
|          | YOUR CONNECTION TO QUALITY & SERVICE                                   | SHALL NOT BE REPRODUCED, OR COPIED<br>OR USED AS THE BASIS FOR THE<br>MANUFACTURE OR SALE OF APPARATUS<br>WITHOUT WRITTEN PERMISSION. | DRAWING NUMBER: 630-17W2240-7N5      |                  | ISSUE |  |
|          |                                                                        |                                                                                                                                       | PART NUMBER: 630-17W2                | 2240-7N5         | 1     |  |