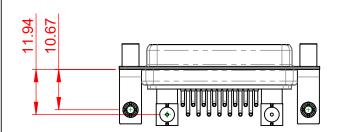

INSULATOR RESISTANCE: DIELECTRIC WITHSTANDING VOLTAGE:

.XX ±0.13

.XXX ±0.05

5000MΩ min. 1000V AC rms

|          | COMBINATION D-SUB                                                      |                                                                                                                                       | SW REFERENCE NO.: 630 COMBO ASSEMBLY |                  |       |  |
|----------|------------------------------------------------------------------------|---------------------------------------------------------------------------------------------------------------------------------------|--------------------------------------|------------------|-------|--|
|          |                                                                        |                                                                                                                                       | DRAWN: C.B                           | DATE: JAN. 01/20 | 19    |  |
|          |                                                                        |                                                                                                                                       | CHECKED:                             | DATE:            |       |  |
| EDAC INC | THESE DRAWINGS AND SPECIFICATIONS<br>ARE THE PROPERTY OF EDAC INC.,AND | SCALE: (IN C.A.D. 1:1)                                                                                                                | SHEET 1 OF                           | 2                |       |  |
|          | YOUR CONNECTION TO QUALITY & SERVICE                                   | SHALL NOT BE REPRODUCED, OR COPIED<br>OR USED AS THE BASIS FOR THE<br>MANUFACTURE OR SALE OF APPARATUS<br>WITHOUT WRITTEN PERMISSION. | DRAWING NUMBER: 630-17W2240-7N5      |                  | ISSUE |  |
|          |                                                                        |                                                                                                                                       | PART NUMBER: 630-17W2                | 2240-7N5         | 1     |  |