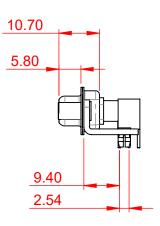

INSULATOR RESISTANCE: DIELECTRIC WITHSTANDING VOLTAGE:

.XX ±0.13

.XXX ±0.05

5000MΩ min. 1000V AC rms

|          | COMBINATION D-SUB                                                      |                                                                                                                                       | SW REFERENCE NO.: 630 COMBO ASSEMBLY |                  |       |  |
|----------|------------------------------------------------------------------------|---------------------------------------------------------------------------------------------------------------------------------------|--------------------------------------|------------------|-------|--|
|          |                                                                        |                                                                                                                                       | DRAWN: C.B                           | DATE: JAN. 01/20 | 19    |  |
|          |                                                                        |                                                                                                                                       | CHECKED:                             | DATE:            |       |  |
| EDAC INC | THESE DRAWINGS AND SPECIFICATIONS<br>ARE THE PROPERTY OF EDAC INC.,AND | SCALE: (IN C.A.D. 1:1)                                                                                                                | SHEET 1 OF                           | 2                |       |  |
|          | YOUR CONNECTION TO QUALITY & SERVICE                                   | SHALL NOT BE REPRODUCED, OR COPIED<br>OR USED AS THE BASIS FOR THE<br>MANUFACTURE OR SALE OF APPARATUS<br>WITHOUT WRITTEN PERMISSION. | DRAWING NUMBER: 630-17W2240-7N5      |                  | ISSUE |  |
|          |                                                                        |                                                                                                                                       | PART NUMBER: 630-17W2                | 2240-7N5         | 1     |  |