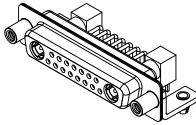

INSULATOR RESISTANCE: DIELECTRIC WITHSTANDING VOLTAGE:

.XX ±0.13

.XXX ±0.05

5000MΩ min. 1000V AC rms

|          | COMBINATION D-SUB                                                      |                                                                                                                                       | SW REFERENCE NO.: 630 COMBO ASSEMBLY |                  |       |  |
|----------|------------------------------------------------------------------------|---------------------------------------------------------------------------------------------------------------------------------------|--------------------------------------|------------------|-------|--|
|          |                                                                        |                                                                                                                                       | DRAWN: C.B                           | DATE: JAN. 01/20 | 19    |  |
|          |                                                                        |                                                                                                                                       | CHECKED:                             | DATE:            |       |  |
| EDAC INC | THESE DRAWINGS AND SPECIFICATIONS<br>ARE THE PROPERTY OF EDAC INC.,AND | SCALE: (IN C.A.D. 1:1)                                                                                                                | SHEET 1 OF                           | 2                |       |  |
|          | YOUR CONNECTION TO QUALITY & SERVICE                                   | SHALL NOT BE REPRODUCED, OR COPIED<br>OR USED AS THE BASIS FOR THE<br>MANUFACTURE OR SALE OF APPARATUS<br>WITHOUT WRITTEN PERMISSION. | DRAWING NUMBER: 630-17W2240-7N5      |                  | ISSUE |  |
|          |                                                                        |                                                                                                                                       | PART NUMBER: 630-17W2                | 2240-7N5         | 1     |  |