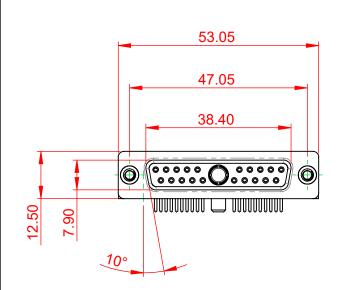

## NOTES:

MATERIAL: HOUSING: SHELL: CONTACT:

THERMOPLASTIC POLYESTER, UL94V-0 STEEL, TIN PLATED COPPER ALLOY, 30µ GOLD PLATED



THIS SERIES FULLY CONFORMS TO THE EUROPEAN UNION DIRECTIVES 2011/65/EU FOR RoHS COMPLIANCY.

COMPLIANT

## **OPERATING TEMPERATURE:** -55°C ~ 125°C

.XX ±0.13

.XXX ±0.05

POWER/CO-AX CONTACT RATING: 40A (CURRENT) (IF PRESENT) SIGNAL CONTACT CURRENT RATING: 5A PER CONTACT SIGNAL CONTACT RESISTANCE:  $10m\Omega$  MAX.

**INSULATOR RESISTANCE:** DIELECTRIC WITHSTANDING VOLTAGE:





| [ |                                                                                |