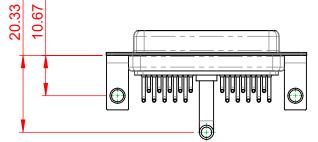

**INSULATOR RESISTANCE:** DIELECTRIC WITHSTANDING VOLTAGE:

| [ |                                                                                |                                                                                                                                                                                                                | SW REFERENCE NO.: 630 COMBO ASSEMBLY |                  |       |
|---|--------------------------------------------------------------------------------|----------------------------------------------------------------------------------------------------------------------------------------------------------------------------------------------------------------|--------------------------------------|------------------|-------|
|   |                                                                                |                                                                                                                                                                                                                | DRAWN: C.B                           | DATE: JAN. 01/20 | 19    |
|   |                                                                                |                                                                                                                                                                                                                | CHECKED:                             | DATE:            |       |
|   | EDAC INC<br>TORONTO, ONTARIO<br>CANADA<br>YOUR CONNECTION TO QUALITY & SERVICE | THESE DRAWINGS AND SPECIFICATIONS<br>ARE THE PROPERTY OF EDAC INC.,AND<br>SHALL NOT BE REPRODUCED,OR COPIED<br>OR USED AS THE BASIS FOR THE<br>MANUFACTURE OR SALE OF APPARATUS<br>WITHOUT WRITTEN PERMISSION. | SCALE: (IN C.A.D. 1:1)               | SHEET 1 OF       | 2     |
|   |                                                                                |                                                                                                                                                                                                                | DRAWING NUMBER: 630-21W1650-4T4      |                  | ISSUE |
|   |                                                                                |                                                                                                                                                                                                                | PART NUMBER: 630-21W                 | 1650-4T4         | 1     |