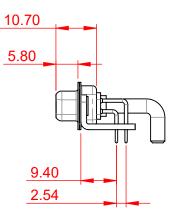

## NOTES:

MATERIAL: HOUSING: SHELL: CONTACT:

THERMOPLASTIC POLYESTER, UL94V-0 STEEL, TIN PLATED COPPER ALLOY, 30µ GOLD PLATED



THIS SERIES FULLY CONFORMS TO THE EUROPEAN UNION DIRECTIVES 2011/65/EU FOR RoHS COMPLIANCY.

COMPLIANT

## **OPERATING TEMPERATURE:** -55°C ~ 125°C

.XX ±0.13

.XXX ±0.05

POWER/CO-AX CONTACT RATING: 40A (CURRENT) (IF PRESENT) SIGNAL CONTACT CURRENT RATING: 5A PER CONTACT SIGNAL CONTACT RESISTANCE:  $10m\Omega$  MAX.

**INSULATOR RESISTANCE:** DIELECTRIC WITHSTANDING VOLTAGE:





| [ |                                                                                |