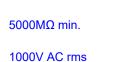

**INSULATOR RESISTANCE:** DIELECTRIC WITHSTANDING VOLTAGE:

| [ |                                                                                |                                                                                                                                                                                                                | SW REFERENCE NO.: 630 COMBO ASSEMBLY |                  |       |
|---|--------------------------------------------------------------------------------|----------------------------------------------------------------------------------------------------------------------------------------------------------------------------------------------------------------|--------------------------------------|------------------|-------|
|   |                                                                                |                                                                                                                                                                                                                | DRAWN: C.B                           | DATE: JAN. 01/20 | 19    |
|   |                                                                                |                                                                                                                                                                                                                | CHECKED:                             | DATE:            |       |
|   | EDAC INC<br>TORONTO, ONTARIO<br>CANADA<br>YOUR CONNECTION TO QUALITY & SERVICE | THESE DRAWINGS AND SPECIFICATIONS<br>ARE THE PROPERTY OF EDAC INC.,AND<br>SHALL NOT BE REPRODUCED,OR COPIED<br>OR USED AS THE BASIS FOR THE<br>MANUFACTURE OR SALE OF APPARATUS<br>WITHOUT WRITTEN PERMISSION. | SCALE: (IN C.A.D. 1:1)               | SHEET 1 OF       | 2     |
|   |                                                                                |                                                                                                                                                                                                                | DRAWING NUMBER: 630-21W1650-4T4      |                  | ISSUE |
|   |                                                                                |                                                                                                                                                                                                                | PART NUMBER: 630-21W                 | 1650-4T4         | 1     |