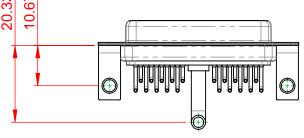

## NOTES:

MATERIAL: HOUSING: SHELL: CONTACT:

THERMOPLASTIC POLYESTER, UL94V-0 STEEL, TIN PLATED COPPER ALLOY, 30µ GOLD PLATED



THIS SERIES FULLY CONFORMS TO THE EUROPEAN UNION DIRECTIVES 2011/65/EU FOR RoHS COMPLIANCY.

COMPLIANT

## **OPERATING TEMPERATURE:** -55°C ~ 125°C

.XX ±0.13

.XXX ±0.05

POWER/CO-AX CONTACT RATING: 40A (CURRENT) (IF PRESENT) SIGNAL CONTACT CURRENT RATING: 5A PER CONTACT SIGNAL CONTACT RESISTANCE:  $10m\Omega$  MAX.

**INSULATOR RESISTANCE:** DIELECTRIC WITHSTANDING VOLTAGE:





| [ |                                                                                |                                                                                                                                                                                                                | SW REFERENCE NO.: 630 COMBO ASSEMBLY |                  |       |
|---|-----------------------------------------------