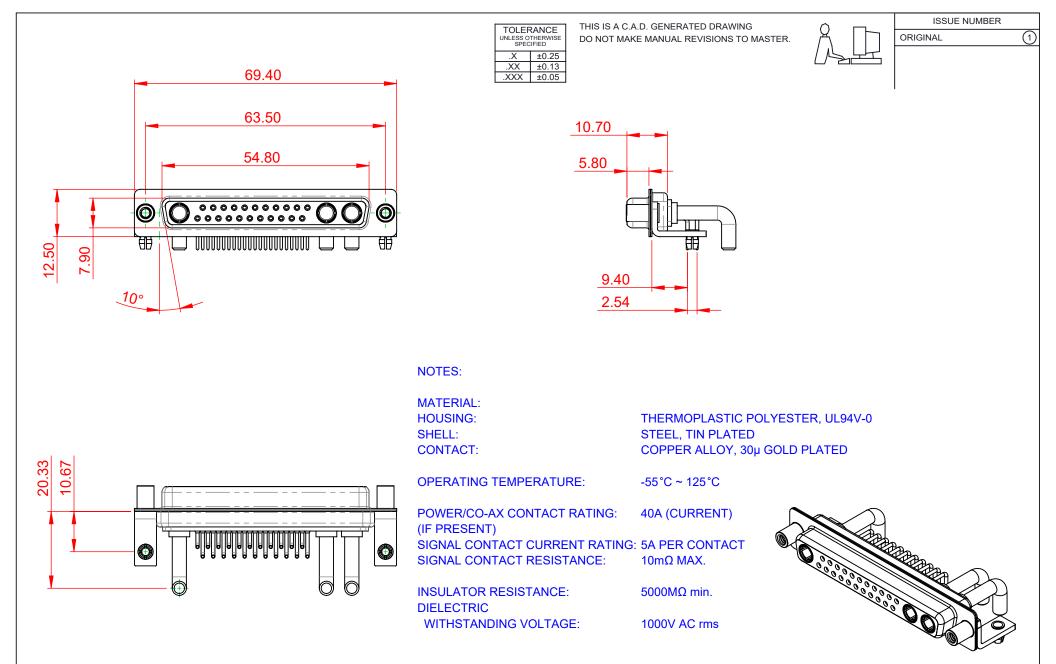

|                    |                                        |                                                                                                                                                                                                                |                                 | SW REFERENCE NO.: 630 COMBO ASSEMBLY |       |  |
|--------------------|----------------------------------------|----------------------------------------------------------------------------------------------------------------------------------------------------------------------------------------------------------------|---------------------------------|--------------------------------------|-------|--|
|                    | COMBINATION D-SUB                      |                                                                                                                                                                                                                | DRAWN: C.B                      | DATE: JAN. 01/20                     | 19    |  |
|                    |                                        |                                                                                                                                                                                                                | CHECKED:                        | DATE:                                |       |  |
|                    | EDAC INC<br>TORONTO, ONTARIO<br>CANADA | THESE DRAWINGS AND SPECIFICATIONS<br>ARE THE PROPERTY OF EDAC INC.,AND<br>SHALL NOT BE REPRODUCED,OR COPIED<br>OR USED AS THE BASIS FOR THE<br>MANUFACTURE OR SALE OF APPARATUS<br>WITHOUT WRITTEN PERMISSION. | SCALE: (IN C.A.D. 1:1)          | SHEET 1 OF                           | 2     |  |
|                    |                                        |                                                                                                                                                                                                                | DRAWING NUMBER: 630-25W3650-4T5 |                                      | ISSUE |  |
| YOUR CONNECTION TO | O QUALITY & SERVICE                    |                                                                                                                                                                                                                | PART NUMBER: 630-25W            | /3650-4T5                            | 1     |  |