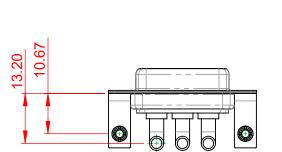

| COMBINATION D-SUB                                                              |                                                                                                                                                                                                                | SW REFERENCE NO.: 630 COMBO ASSEMBLY |                  |       |
|--------------------------------------------------------------------------------|----------------------------------------------------------------------------------------------------------------------------------------------------------------------------------------------------------------|--------------------------------------|------------------|-------|
|                                                                                |                                                                                                                                                                                                                | DRAWN: C.B                           | DATE: JAN. 01/20 | 19    |
|                                                                                |                                                                                                                                                                                                                | CHECKED:                             | DATE:            |       |
| EDAC INC<br>TORONTO, ONTARIO<br>CANADA<br>YOUR CONNECTION TO QUALITY & SERVICE | THESE DRAWINGS AND SPECIFICATIONS<br>ARE THE PROPERTY OF EDAC INC.,AND<br>SHALL NOT BE REPRODUCED,OR COPIED<br>OR USED AS THE BASIS FOR THE<br>MANUFACTURE OR SALE OF APPARATUS<br>WITHOUT WRITTEN PERMISSION. | SCALE: (IN C.A.D. 1:1)               | SHEET 1 OF       | 2     |
|                                                                                |                                                                                                                                                                                                                | DRAWING NUMBER: 630-3W3-240-4T3      |                  | ISSUE |
|                                                                                |                                                                                                                                                                                                                | PART NUMBER: 630-3W3-                | -240-4T3         | 1     |