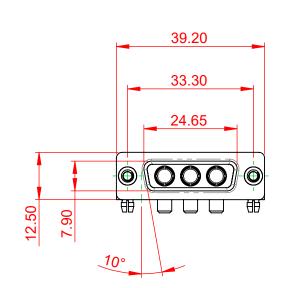

| COMBINATION D-SUB                                                              |                                                                                                                                                                                                                | SW REFERENCE NO.: 630 COMBO ASSEMBLY |                  |       |
|--------------------------------------------------------------------------------|----------------------------------------------------------------------------------------------------------------------------------------------------------------------------------------------------------------|--------------------------------------|------------------|-------|
|                                                                                |                                                                                                                                                                                                                | DRAWN: C.B                           | DATE: JAN. 01/20 | 19    |
|                                                                                |                                                                                                                                                                                                                | CHECKED:                             | DATE:            |       |
| EDAC INC<br>TORONTO, ONTARIO<br>CANADA<br>YOUR CONNECTION TO QUALITY & SERVICE | THESE DRAWINGS AND SPECIFICATIONS<br>ARE THE PROPERTY OF EDAC INC.,AND<br>SHALL NOT BE REPRODUCED,OR COPIED<br>OR USED AS THE BASIS FOR THE<br>MANUFACTURE OR SALE OF APPARATUS<br>WITHOUT WRITTEN PERMISSION. | SCALE: (IN C.A.D. 1:1)               | SHEET 1 OF       | 2     |
|                                                                                |                                                                                                                                                                                                                | DRAWING NUMBER: 630-3W3-240-4T3      |                  | ISSUE |
|                                                                                |                                                                                                                                                                                                                | PART NUMBER: 630-3W3-                | -240-4T3         | 1     |