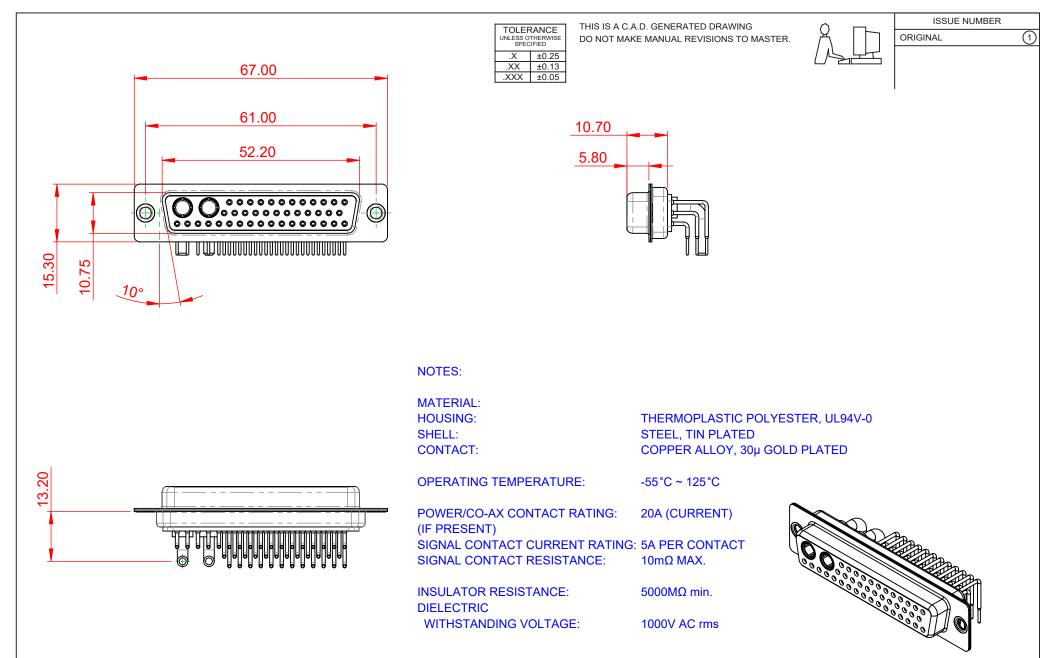

|           |                                      |                                                                                                                                       | SW REFERENCE NO.: 630 COMBO ASSEMBLY |                  |       |
|-----------|--------------------------------------|---------------------------------------------------------------------------------------------------------------------------------------|--------------------------------------|------------------|-------|
|           |                                      |                                                                                                                                       | DRAWN: C.B                           | DATE: JAN. 01/20 | 19    |
|           |